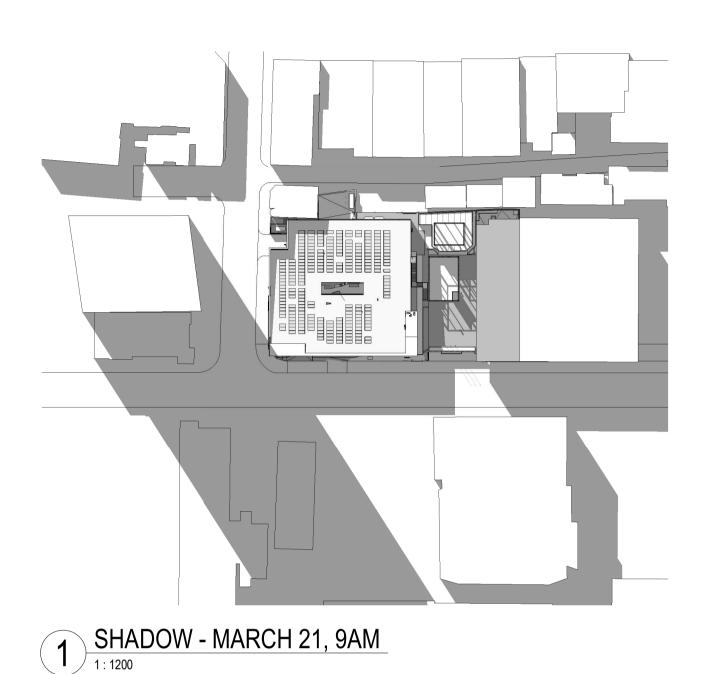

NSW POLICE STATIONS

95 MARSDEN STREET, PARRAMATTA

PARRAMATTA POLICE STATION

Drawing Title
SHADOW DIAGRAMS

| Pha    | se             | Scale      |                         | Plot Date | D | )rawn   | Chl |
|--------|----------------|------------|-------------------------|-----------|---|---------|-----|
| D.     | Α              | @A1<br>@A3 | -1 : 1200<br>- 1 : 2400 | 09/12/21  |   |         |     |
|        | up G:<br>j. No | SA         | Drawing N               | 0         | ı | Revisio | n   |
| 200805 |                | 05         | PAR-AR-0570             |           |   | D       | )   |