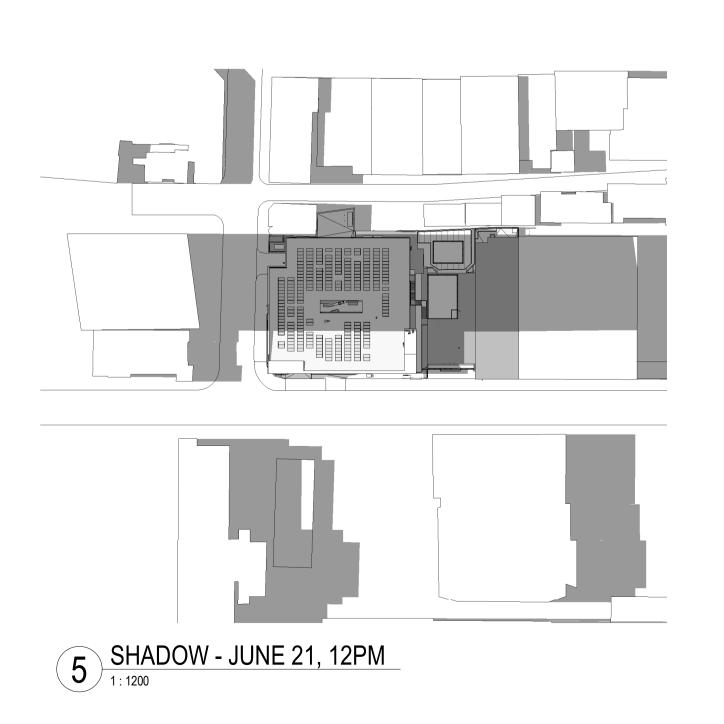

NSW POLICE STATIONS

95 MARSDEN STREET, PARRAMATTA

PARRAMATTA POLICE STATION

Drawing Title
SHADOW DIAGRAMS

| Pha    | se             | Scale      |                         | Plot Date | D | )rawn   | Chl |
|--------|----------------|------------|-------------------------|-----------|---|---------|-----|
| D.     | Α              | @A1<br>@A3 | -1 : 1200<br>- 1 : 2400 | 09/12/21  |   |         |     |
|        | up G:<br>j. No | SA         | Drawing N               | 0         | ı | Revisio | n   |
| 200805 |                | 05         | PAR-AR-0570             |           |   | D       | )   |