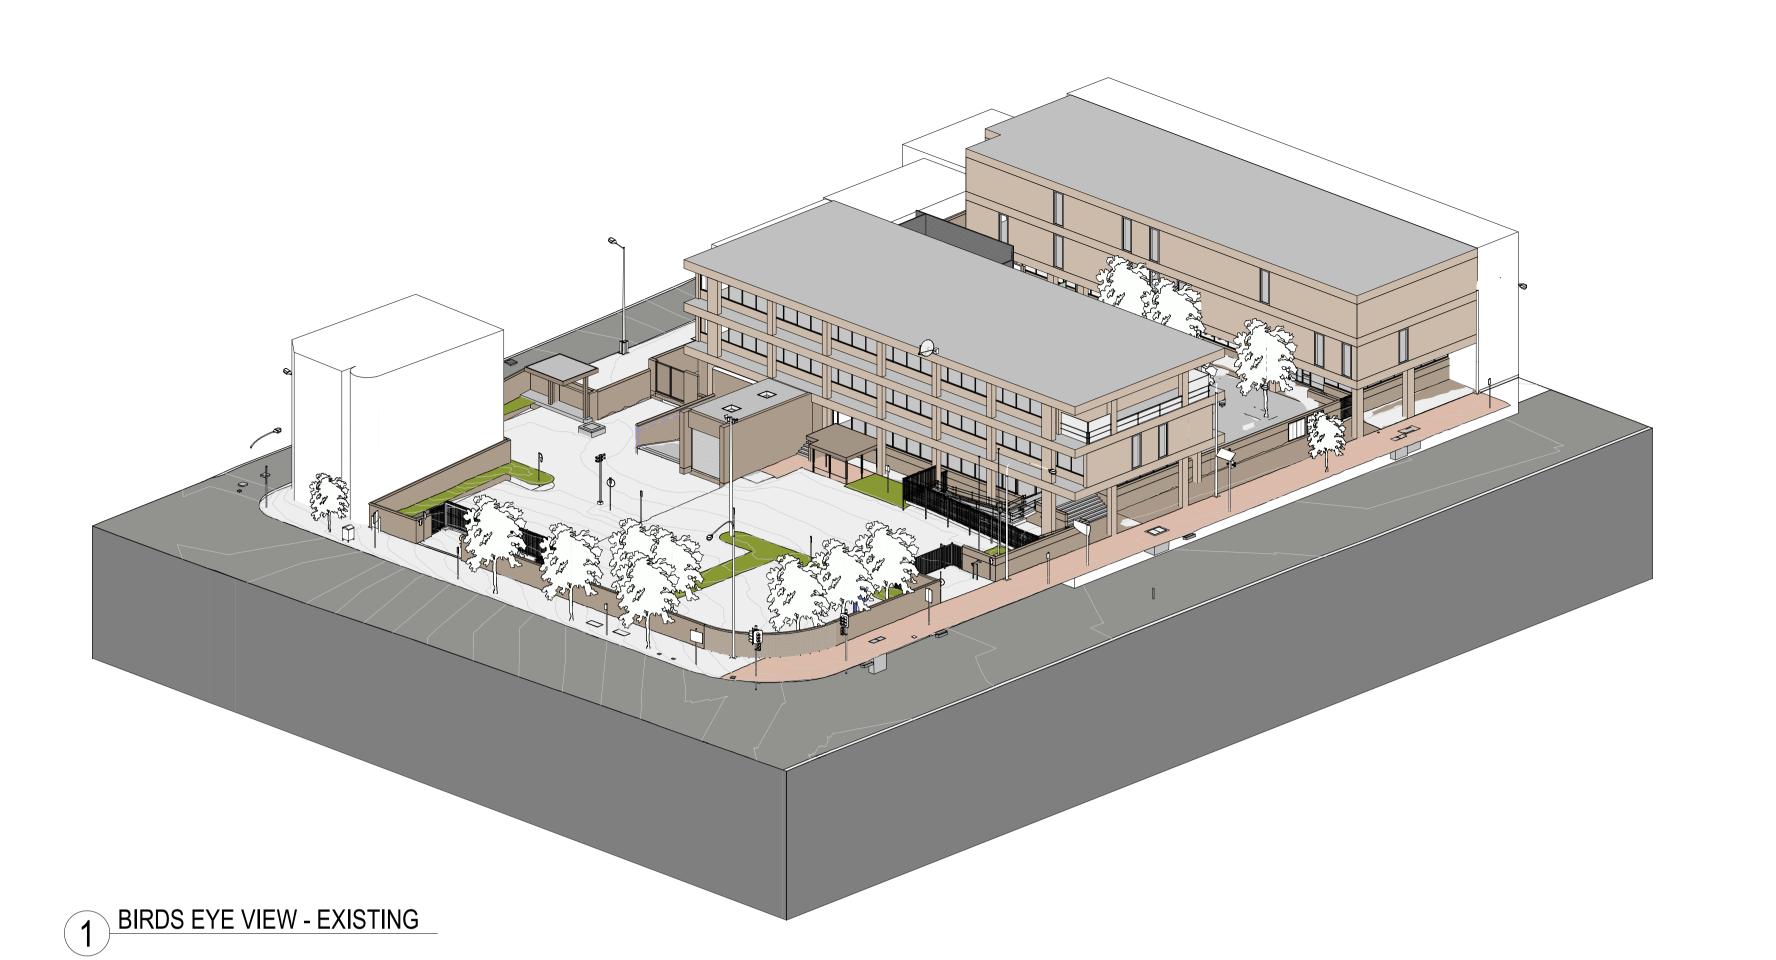

NSW GOVERNMENT **BGIS** Principal Design Consultant

Group GSA Pty Ltd ABN 76 002 113 779 Level 7, 80 William St East Sydney NSW T +612 9361 4144 www.groupgsa.com

NSW POLICE STATIONS

95 MARSDEN STREET, PARRAMATTA

PARRAMATTA POLICE STATION

Drawing Title
BIRDS EYE VIEWS

| Phase               | Scale |           | Plot Date | Drawn   | Chk |
|---------------------|-------|-----------|-----------|---------|-----|
| DA                  |       |           | 09/12/21  | PC      | JG  |
| Group G<br>Proj. No | SA    | Drawing N | 0         | Revisio | on  |
| 20080               | )5    | PAR-      | AR-0106   |         | )   |