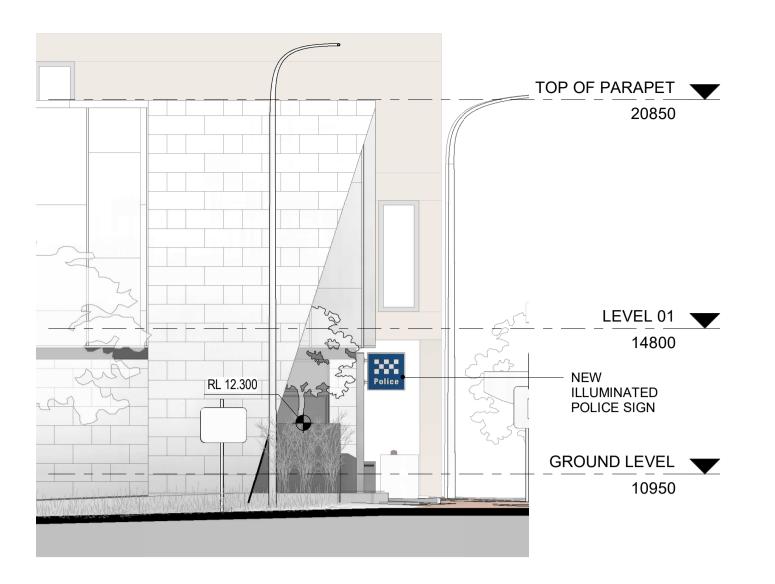

### **NSW POLICE SIGN**

- Illuminated, 2-Sided, Steel Pole Mount Sign Main entry visible from Marsden & corner of Phillip St
- **NSW POLICE CREST**
- Next to Public Entry on Marsden St Cast Aluminium Crest