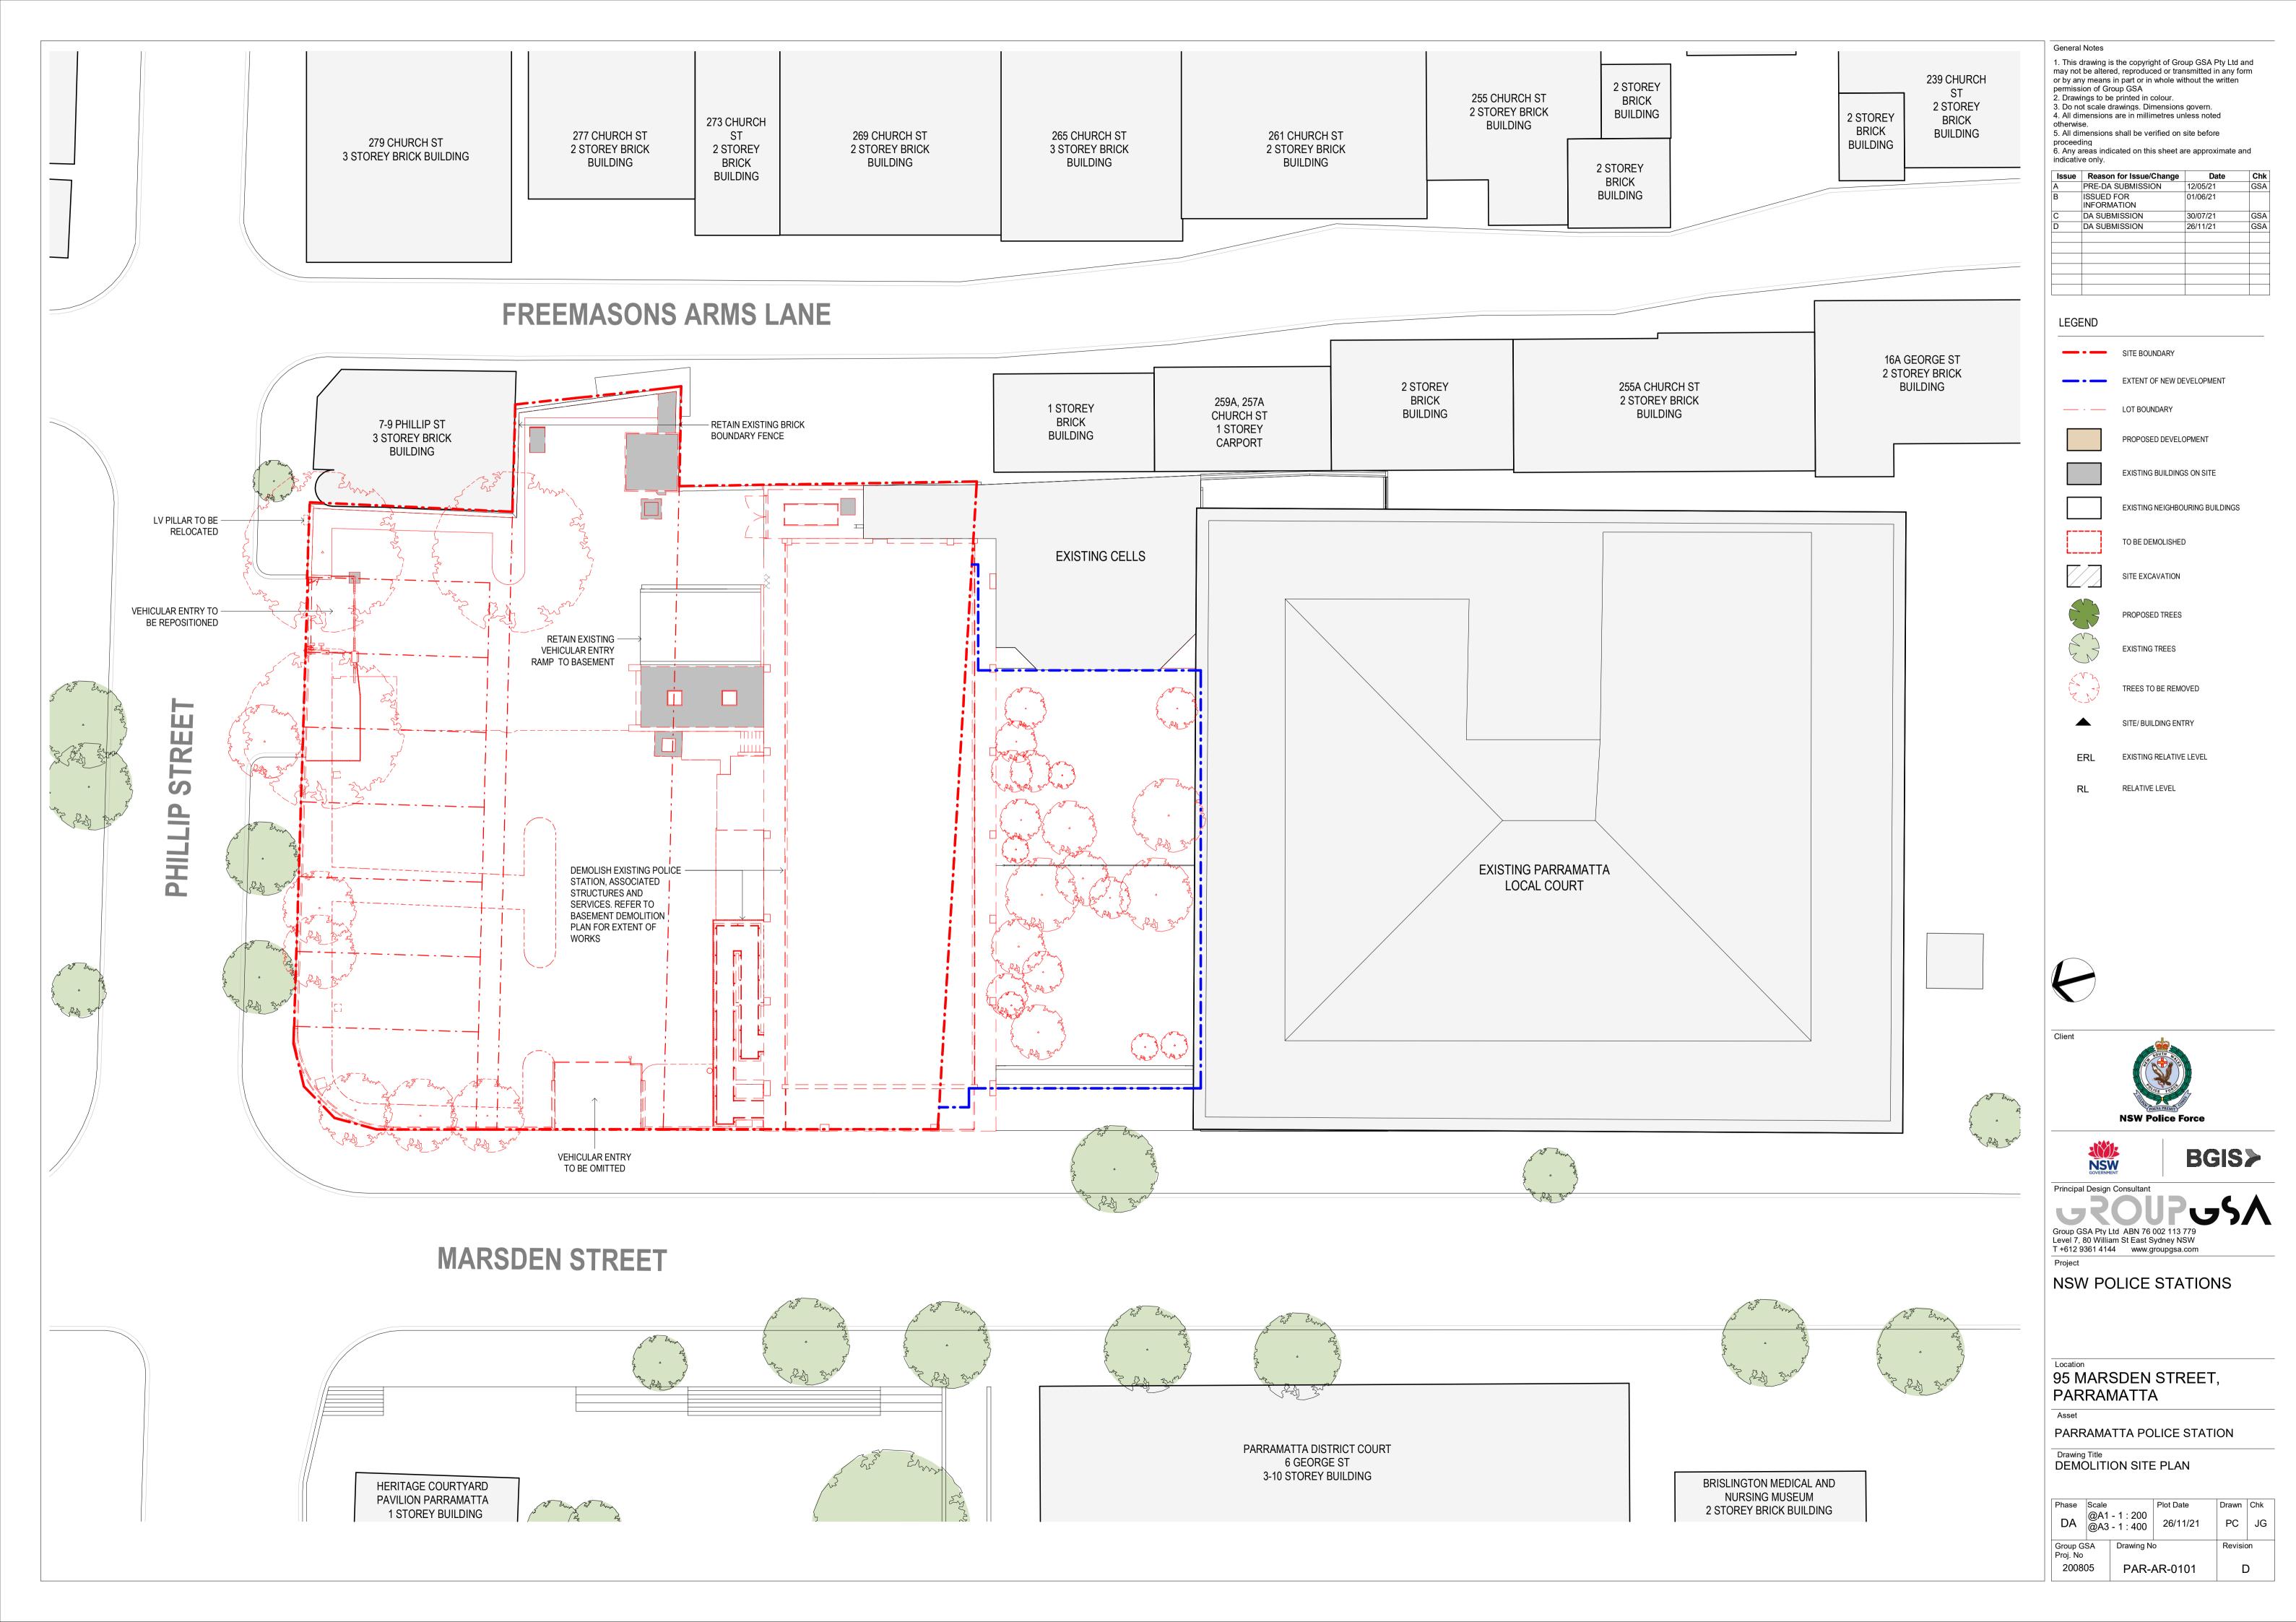

ISSUED FOR

INFORMATION

DA SUBMISSION

DA SUBMISSION

DA SUBMISSION

Group GSA Pty Ltd ABN 76 002 113 779 Level 7, 80 William St East Sydney NSW T +612 9361 4144 www.groupgsa.com

NSW POLICE STATIONS

95 MARSDEN STREET, PARRAMATTA

PARRAMATTA POLICE STATION

Drawing Title
NORTH STREET ELEVATION

| Phase<br>DA                  | Scale<br>@A1 | - 1 : 200  | Plot Date 09/12/21 | Drawn   | Chk     |
|------------------------------|--------------|------------|--------------------|---------|---------|
| Group G<br>Proj. No<br>20080 |              | Drawing No | AR-0300            | Revisio | on<br>= |