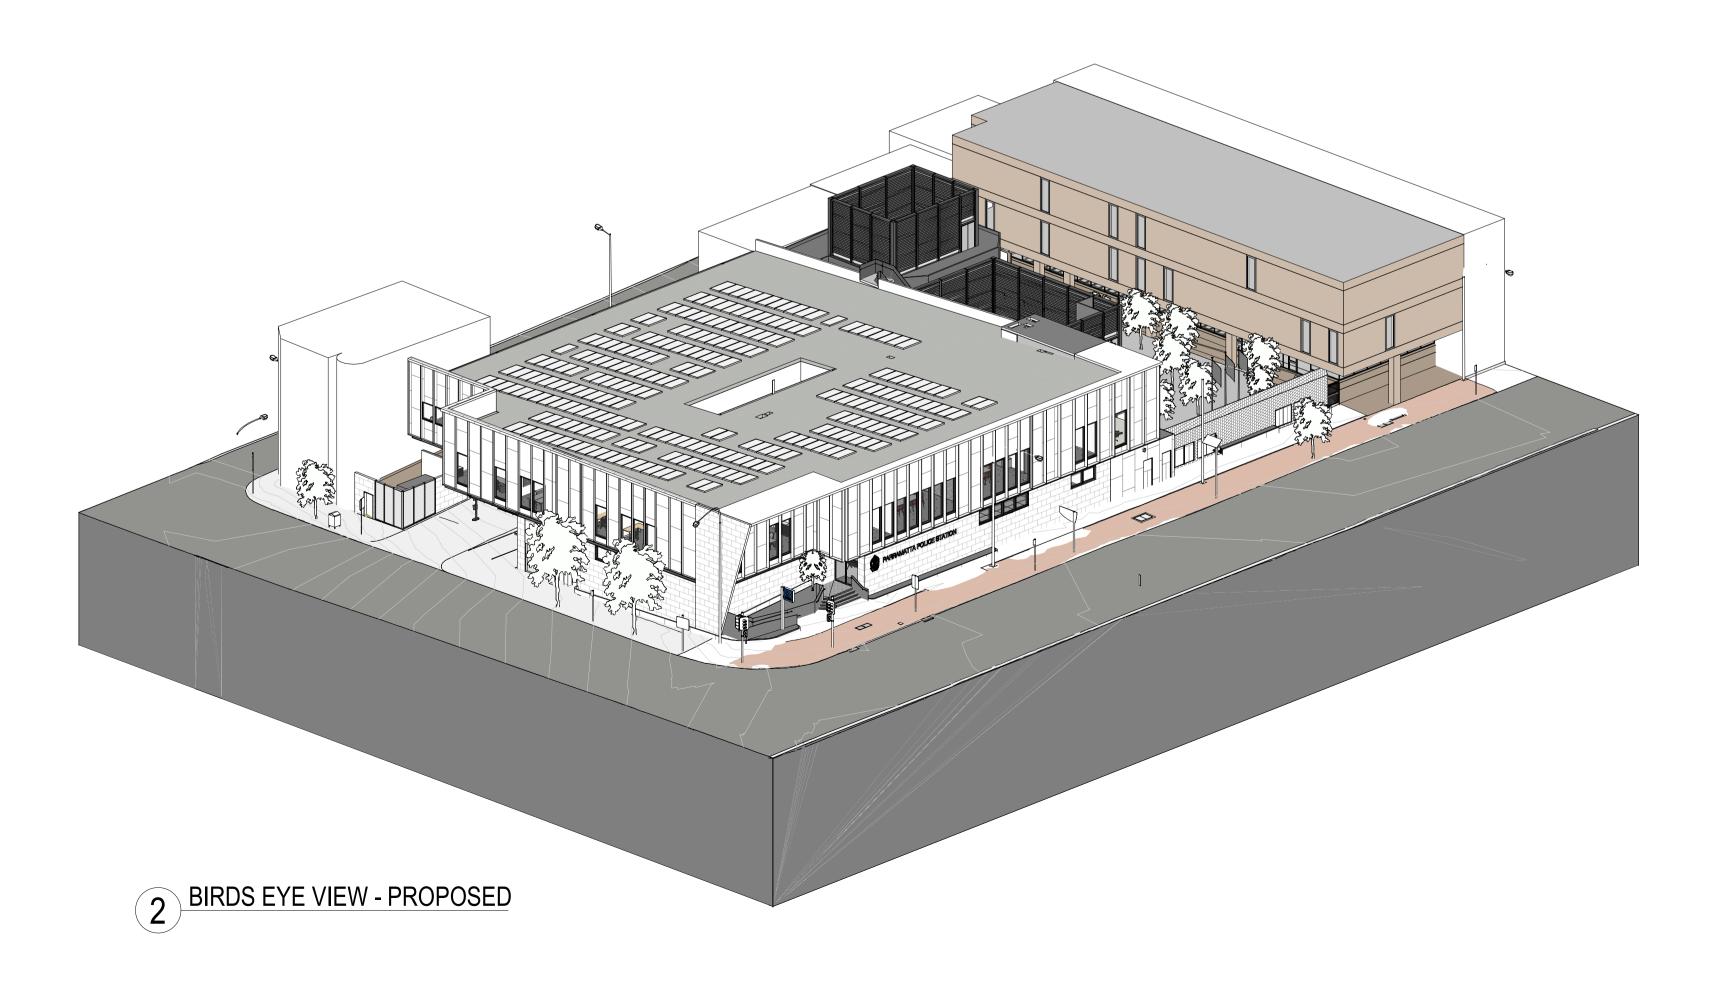

NSW GOVERNMENT **BGIS** Principal Design Consultant

Group GSA Pty Ltd ABN 76 002 113 779 Level 7, 80 William St East Sydney NSW T +612 9361 4144 www.groupgsa.com

NSW POLICE STATIONS

95 MARSDEN STREET, PARRAMATTA

PARRAMATTA POLICE STATION

Drawing Title
BIRDS EYE VIEWS

| Phase               | Scale |           | Plot Date | Drawn   | Chk |
|---------------------|-------|-----------|-----------|---------|-----|
| DA                  |       |           | 09/12/21  | PC      | JG  |
| Group G<br>Proj. No | SA    | Drawing N | 0         | Revisio | on  |
| 20080               | )5    | PAR-      | AR-0106   |         | )   |