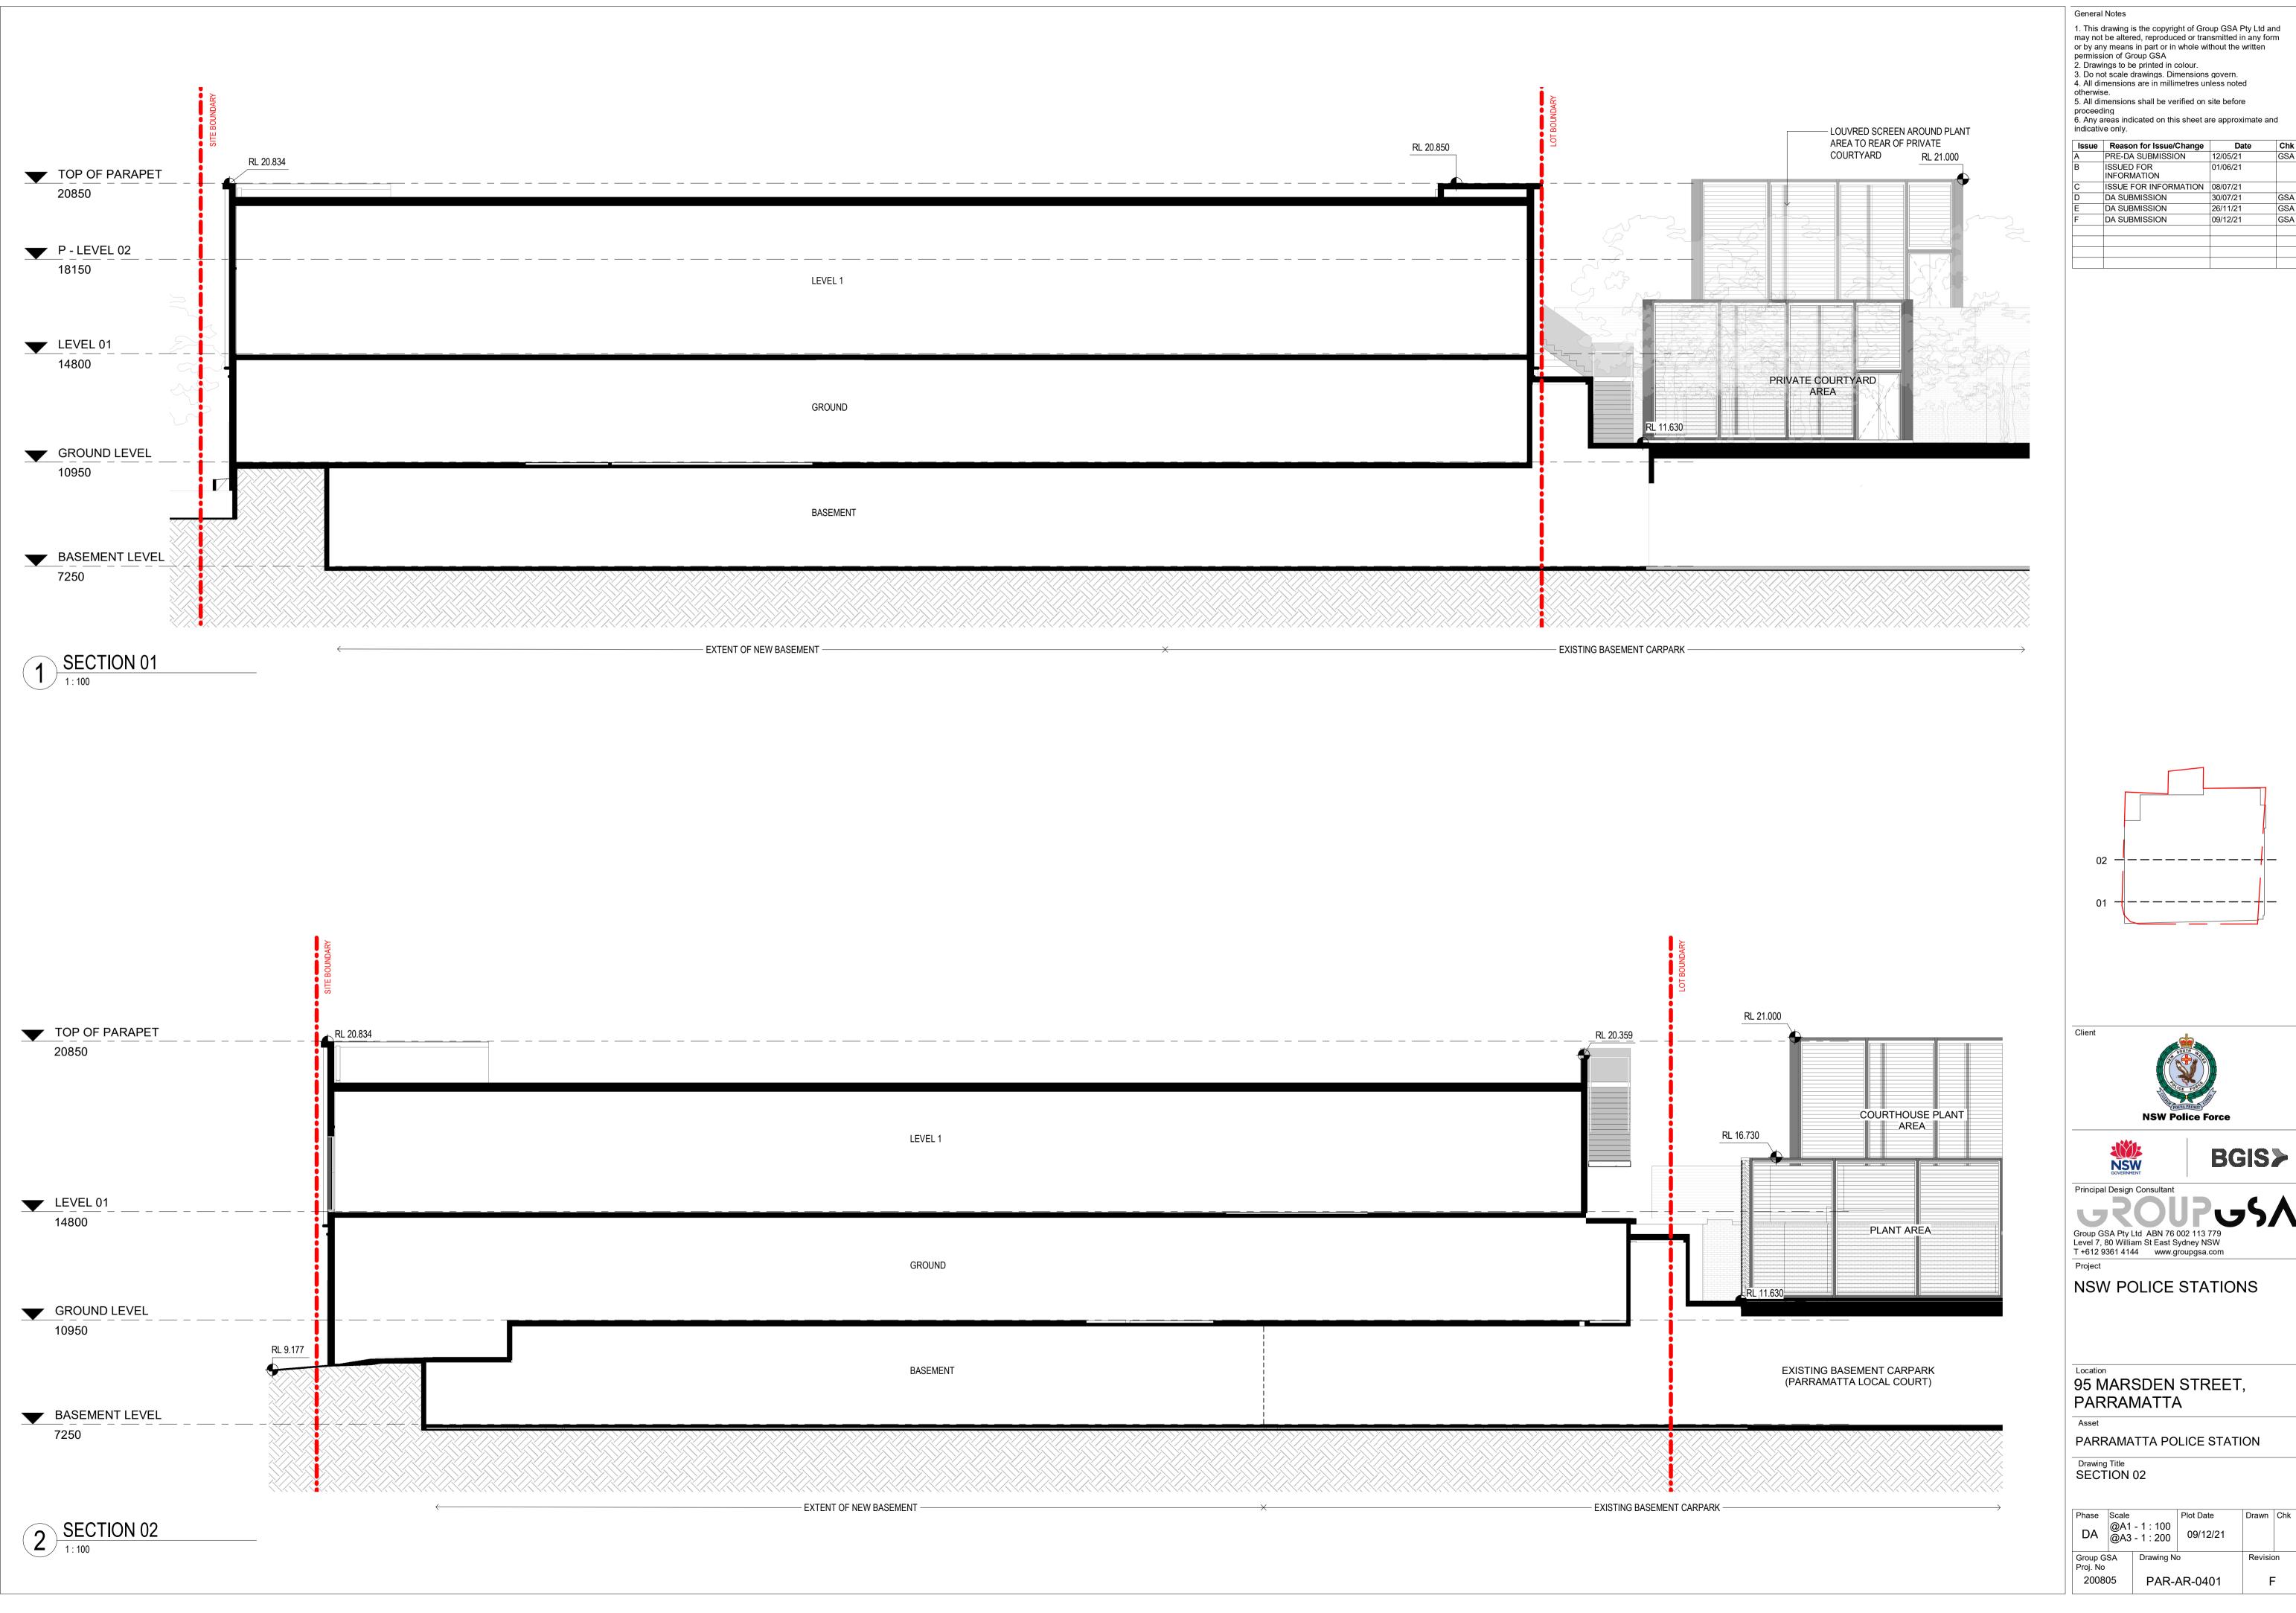

Principal Design Consultant

**BGIS** 

Group GSA Pty Ltd ABN 76 002 113 779 Level 7, 80 William St East Sydney NSW T +612 9361 4144 www.groupgsa.com

NSW POLICE STATIONS

95 MARSDEN STREET, PARRAMATTA

PARRAMATTA POLICE STATION

Drawing Title
SECTION 01

| Phase               | Scale                 |                        | Plot Date   | Drawn | Chk |  |
|---------------------|-----------------------|------------------------|-------------|-------|-----|--|
| DA                  | @A1<br>@A3            | - 1 : 100<br>- 1 : 200 | 09/12/21    |       |     |  |
| Group G<br>Proj. No | Group GSA<br>Proj. No |                        | Drawing No  |       | on  |  |
| 2008                | 200805                |                        | PAR-AR-0400 |       | F   |  |