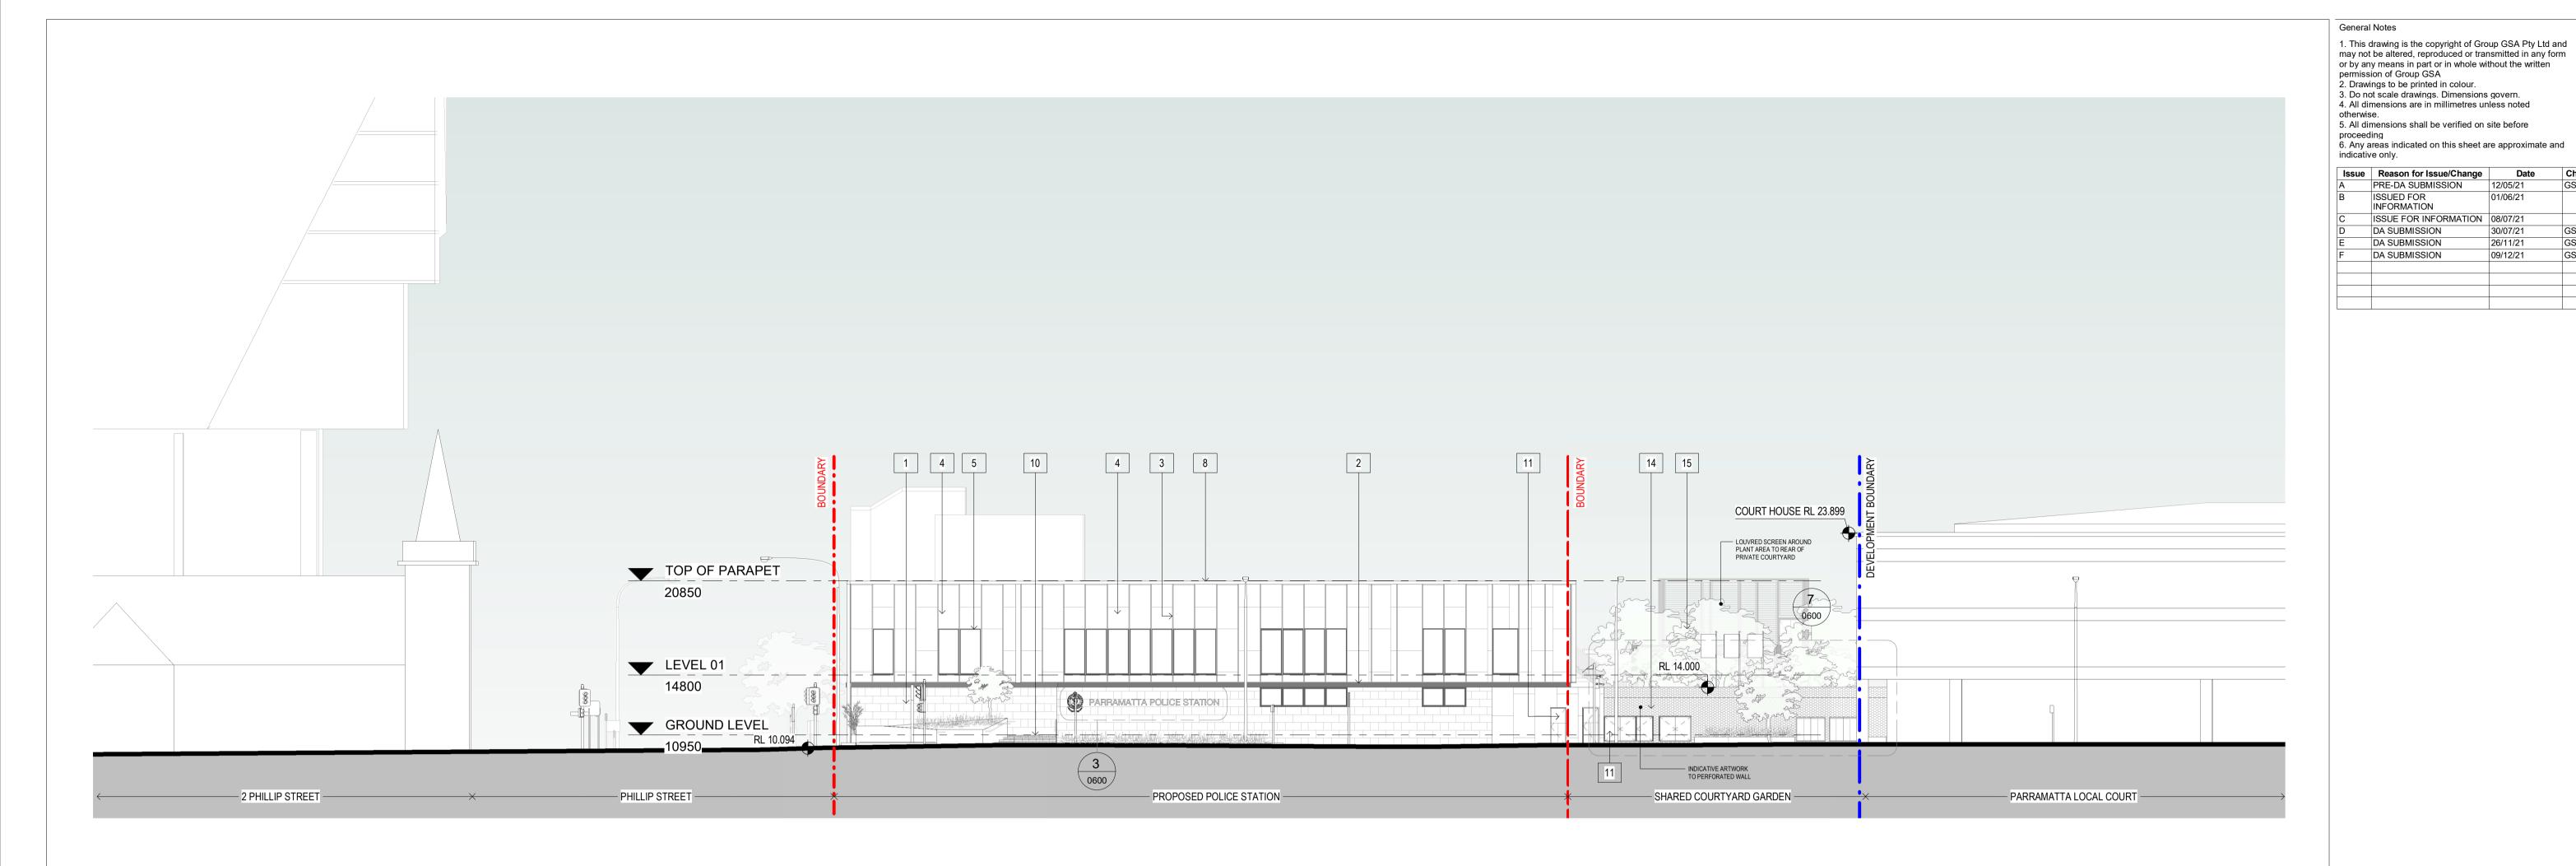

2. 'CHARCOAL' POWDERCOAT ALUMINIUM

3. CORTEN LOOK ALUMINIUM VERTICAL SUNSHADE

4. CORTEN LOOK ALUMINIUM CLADDING

5. GREY TINT DOUBLE GLAZING SUITE WITH 'CHARCOAL' POWDERCOAT ALUMINIUM WINDOW FRAMES

6. GATE/FENCE - 15% VISIBILITY PERFORATED 'CHARCOAL' POWDERCOAT STEEL PANEL

7. 'SURFMIST' METAL ROOF PANEL

8. STONE COLOURED COMPOSITE PANEL TO ROOF AND FASCIA

9. CORTEN LOOK PARAPETS

10. PUBLIC ENTRY PAVING

11. CORTEN LOOK POWDERCOAT EXTERNAL DOORS & GATES

12. 'CHARCOAL' POWDERCOAT STAINLESS STEEL

13. 'CHARCOAL' POWDERCOAT FINISH TO STAIR BALAUSTRADE

14. PERFORATED CORTEN LOOK ALUMINIUM CLADDING. INDICATIVE ARTWORK

15. 'CHARCOAL' POWDERCOAT ALUMINIUM ACOUSTIC LOUVRES

**BGIS** Principal Design Consultant

1. SANDSTONE CLADDING

2. 'CHARCOAL' POWDERCOAT ALUMINIUM

3. CORTEN LOOK ALUMINIUM VERTICAL SUNSHADE

4. CORTEN LOOK ALUMINIUM CLADDING

5. GREY TINT DOUBLE GLAZING SUITE WITH 'CHARCOAL' POWDERCOAT ALUMINIUM WINDOW FRAMES

6. GATE/FENCE - 15% VISIBILITY PERFORATED 'CHARCOAL' POWDERCOAT STEEL PANEL

7. 'SURFMIST' METAL ROOF PANEL

8. STONE COLOURED COMPOSITE PANEL TO ROOF AND FASCIA

9. CORTEN LOOK PARAPETS

10. PUBLIC ENTRY PAVING

11. CORTEN LOOK POWDERCOAT EXTERNAL DOORS & GATES

12. 'CHARCOAL' POWDERCOAT STAINLESS STEEL

13. 'CHARCOAL' POWDERCOAT FINISH TO STAIR BALAUSTRADE

14. PERFORATED CORTEN LOOK ALUMINIUM CLADDING. INDICATIVE ARTWORK

15. 'CHARCOAL' POWDERCOAT ALUMINIUM ACOUSTIC LOUVRES

General Notes

- 1. This drawing is the copyright of Group GSA Pty Ltd and may not be altered, reproduced or transmitted in any form or by any means in part or in whole without the written permission of Group GSA