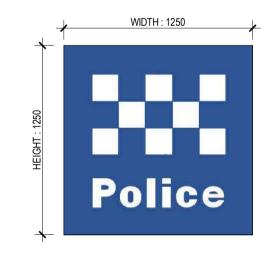

### **NSW POLICE SIGN**

- Illuminated, 2-Sided, Steel Pole Mount Sign Main entry visible from Marsden & corner of Phillip St
- **NSW POLICE CREST**
- Next to Public Entry on Marsden St Cast Aluminium Crest