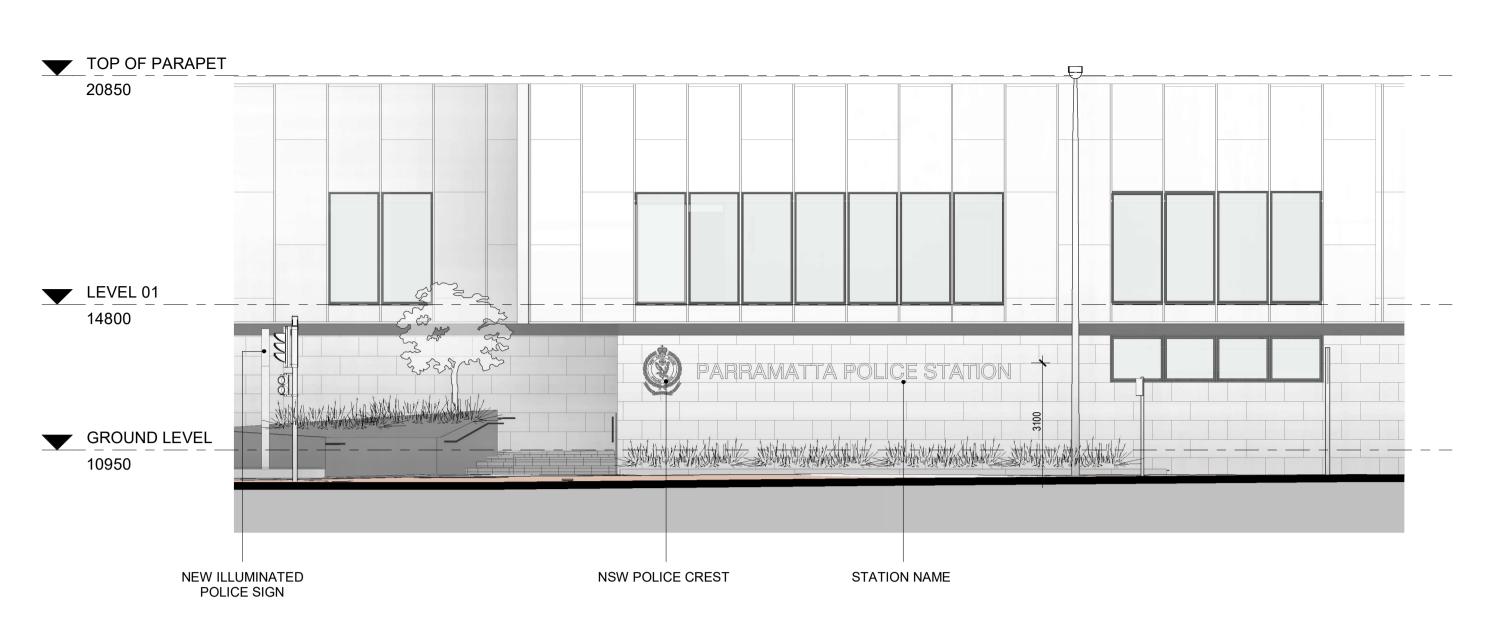

### **NSW POLICE SIGN**

- Illuminated, 2-Sided, Steel Pole Mount Sign Main entry visible from Marsden & corner of Phillip St
- **NSW POLICE CREST**
- Next to Public Entry on Marsden St Cast Aluminium Crest

# PARRAMATTA POLICE STATION

### STATION NAME

- Wall mounted Individual Letters Next to Public Entry
- Aluminium Lettering 500mm Arial

2 SIGNAGE LOCATION PLAN
1:100

- 1. This drawing is the copyright of Group GSA Pty Ltd and may not be altered, reproduced or transmitted in any form or by any means in part or in whole without the written permission of Group GSA 2. Drawings to be printed in colour.
- 3. Do not scale drawings. Dimensions govern. 4. All dimensions are in millimetres unless noted
- 5. All dimensions shall be verified on site before 6. Any areas indicated on this sheet are approximate and