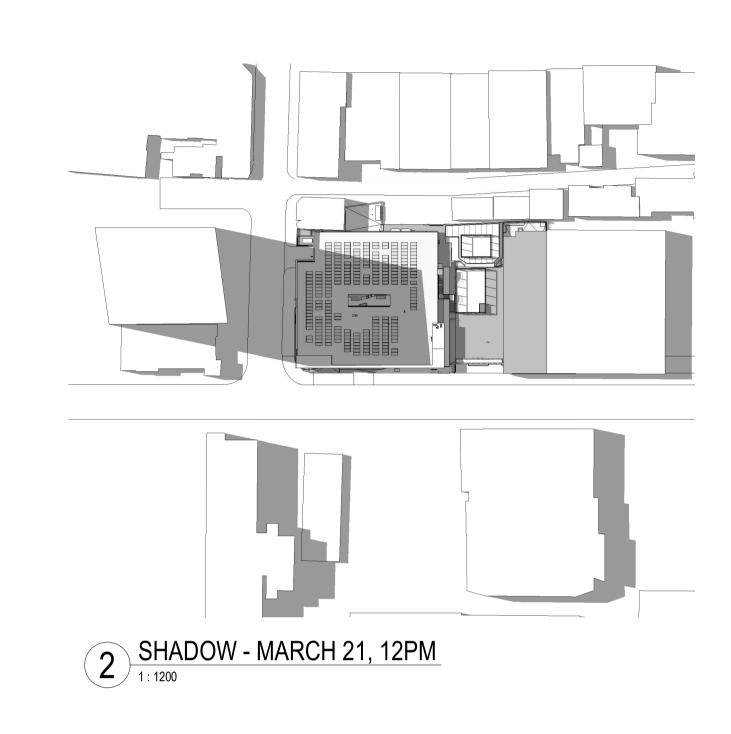

NSW POLICE STATIONS

95 MARSDEN STREET, PARRAMATTA

PARRAMATTA POLICE STATION

Drawing Title
SHADOW DIAGRAMS

| Pha    | se             | Scale      |                         | Plot Date | D | )rawn   | Chl |
|--------|----------------|------------|-------------------------|-----------|---|---------|-----|
| D.     | Α              | @A1<br>@A3 | -1 : 1200<br>- 1 : 2400 | 09/12/21  |   |         |     |
|        | up G:<br>j. No | SA         | Drawing N               | 0         | ı | Revisio | n   |
| 200805 |                | 05         | PAR-AR-0570             |           |   | D       | )   |