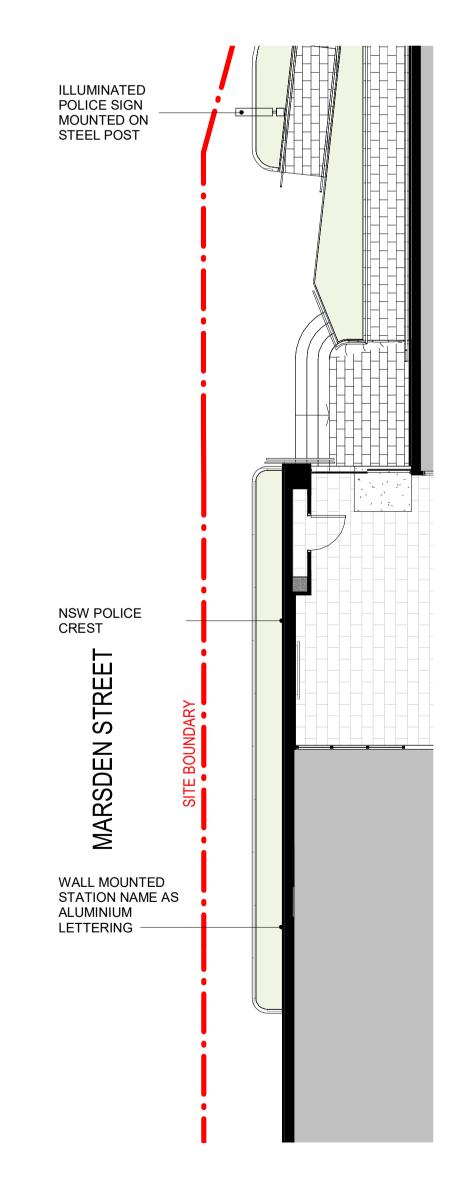

### **NSW POLICE SIGN**

- Illuminated, 2-Sided, Steel Pole Mount Sign Main entry visible from Marsden & corner of Phillip St
- **NSW POLICE CREST**
- Next to Public Entry on Marsden St Cast Aluminium Crest

# PARRAMATTA POLICE STATION

### STATION NAME

- Wall mounted Individual Letters Next to Public Entry
- Aluminium Lettering 500mm Arial

2 SIGNAGE LOCATION PLAN
1:100

- 1. This drawing is the copyright of Group GSA Pty Ltd and may not be altered, reproduced or transmitted in any form or by any means in part or in whole without the written permission of Group GSA 2. Drawings to be printed in colour.
- 3. Do not scale drawings. Dimensions govern. 4. All dimensions are in millimetres unless noted
- 5. All dimensions shall be verified on site before 6. Any areas indicated on this sheet are approximate and