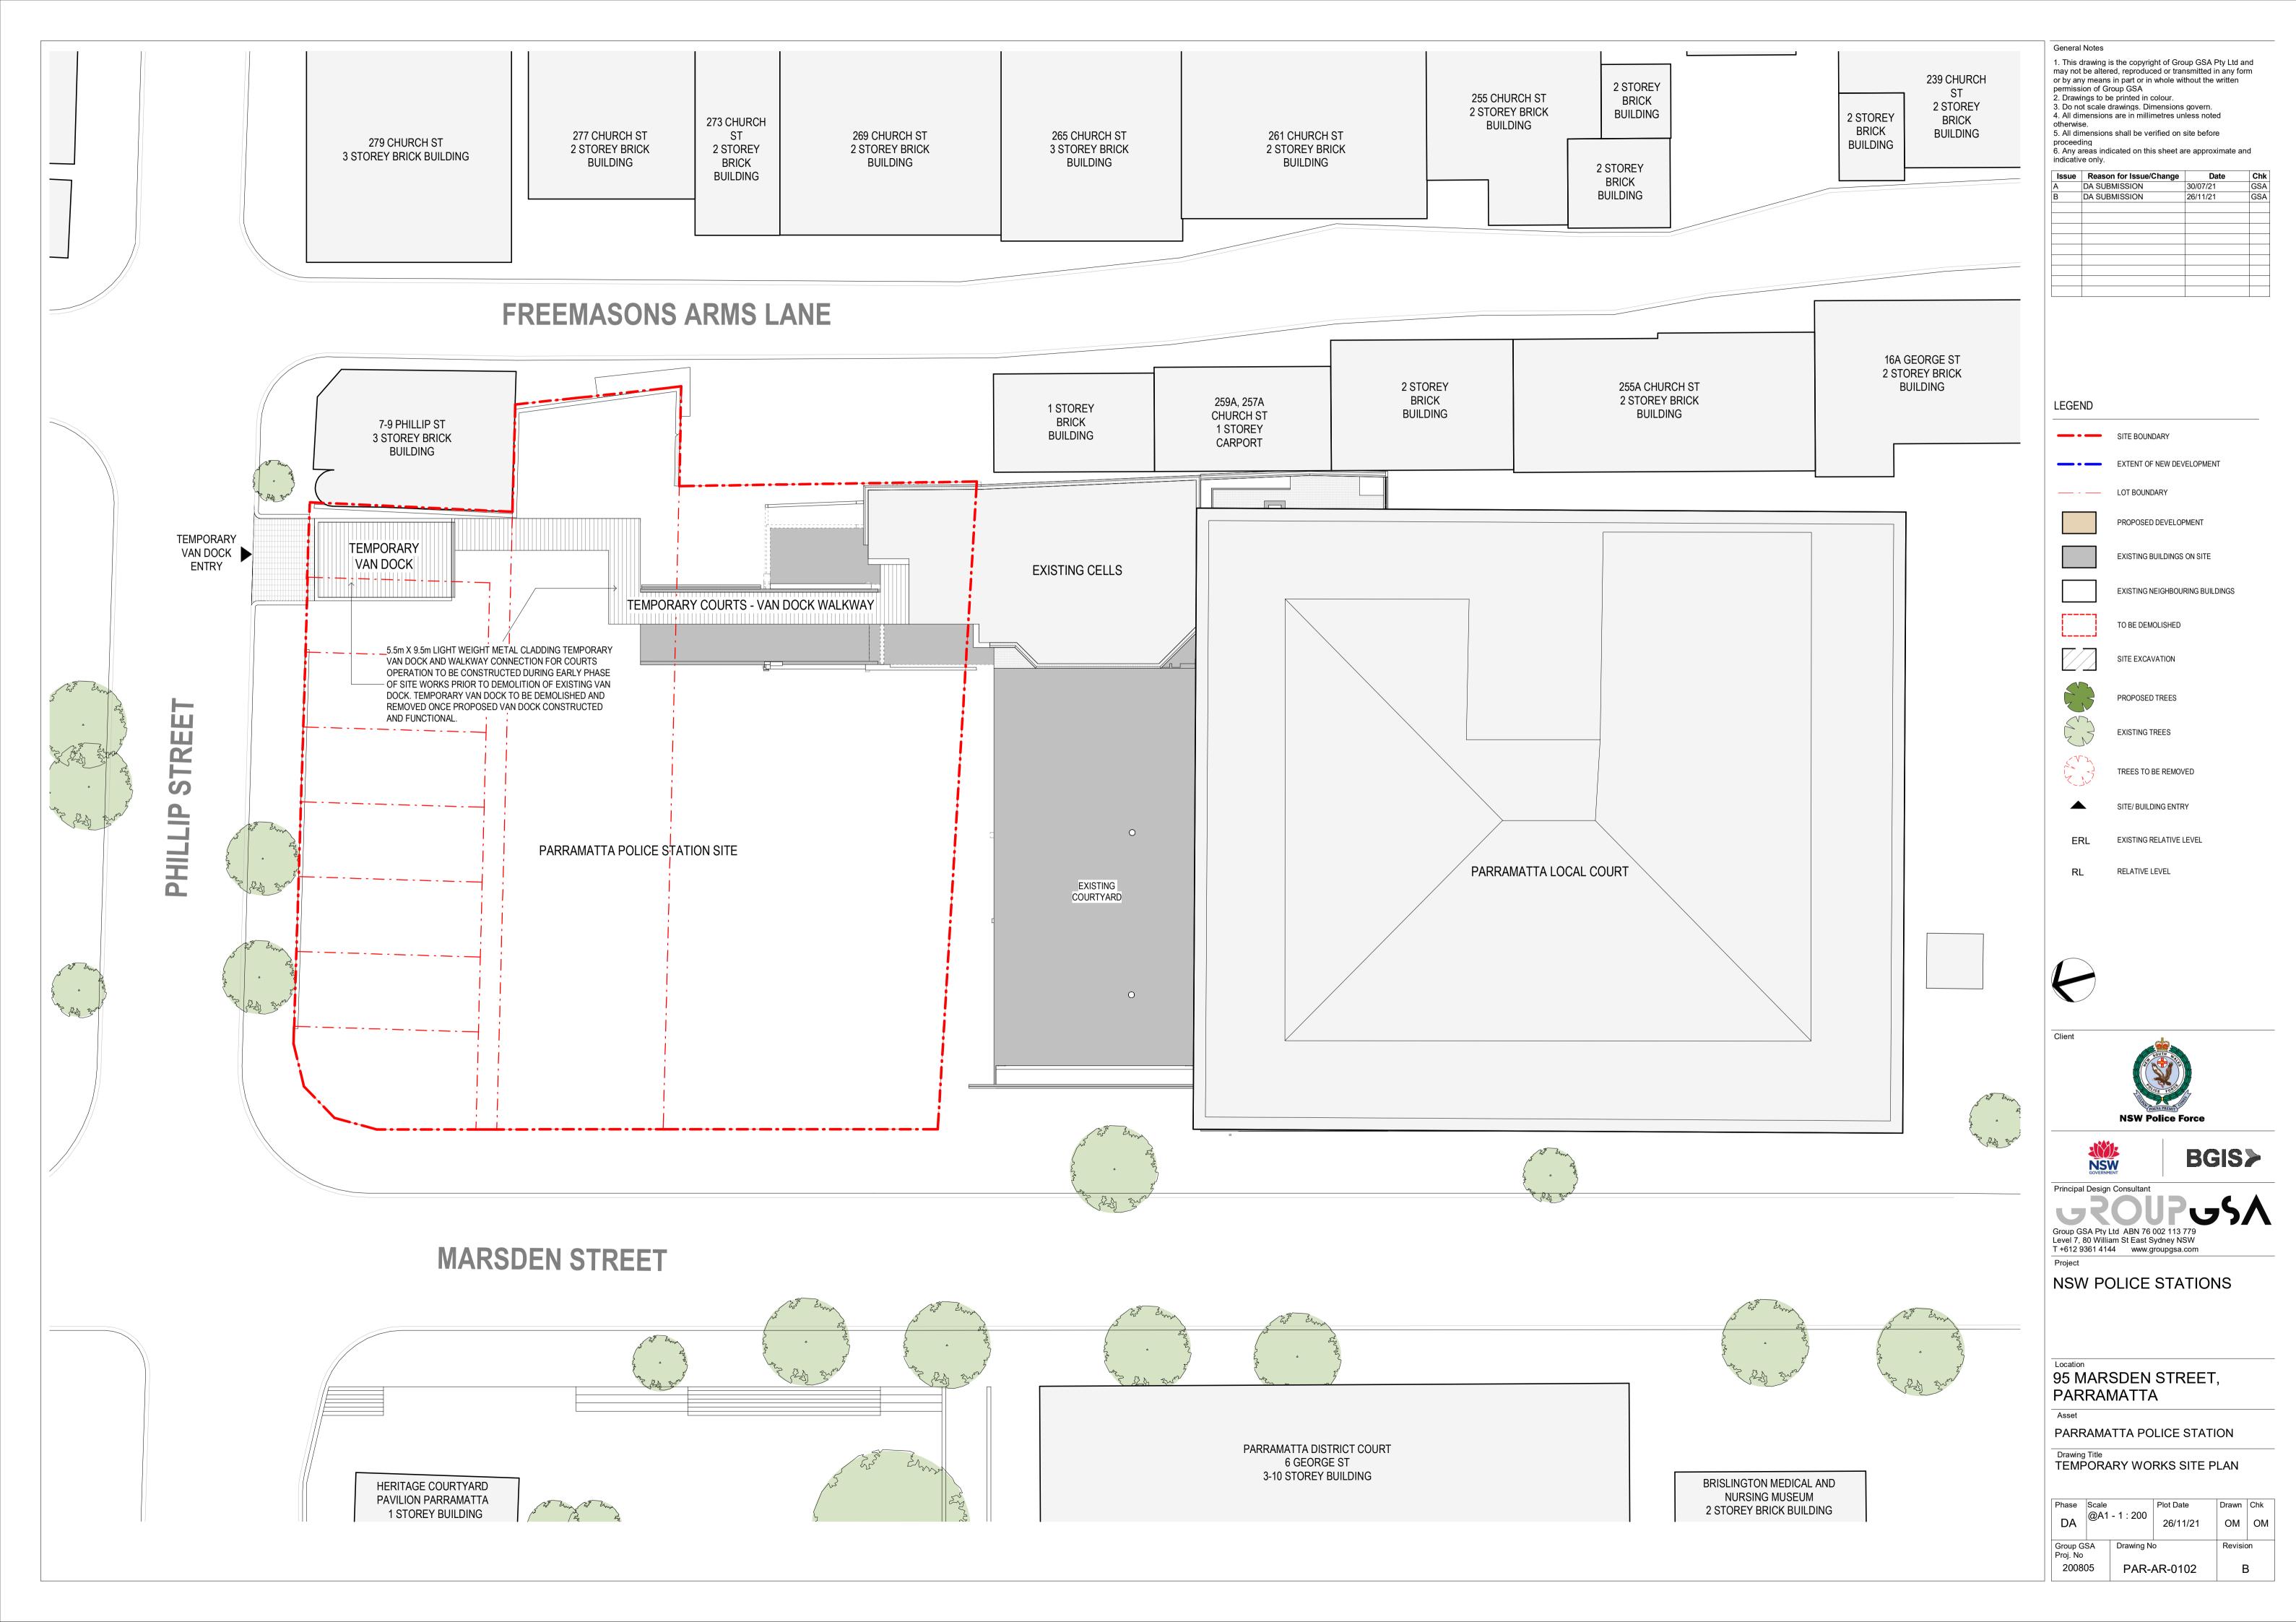

|          |     |
|       |                         |          |     |
|       |                         |          |     |









Group GSA Pty Ltd ABN 76 002 113 779 Level 7, 80 William St East Sydney NSW T +612 9361 4144 www.groupgsa.com

NSW POLICE STATIONS

95 MARSDEN STREET, PARRAMATTA

PARRAMATTA POLICE STATION

Drawing Title
LOCATION PLAN & DRAWING LIST

|                      | Scale<br>@A1 | _          | Plot Date | Drawn   | Chk   |
|----------------------|--------------|------------|-----------|---------|-------|
| DA                   | w.r.i        |            | 26/11/21  | Autho   | hecke |
| Group GS<br>Proj. No | SA           | Drawing No | 0         | Revisio | on    |
| 20080                | )5           | PAR-       | AR-0001   |         | ;     |











- This drawing is the copyright of Group GSA Pty Ltd and may not be altered, reproduced or transmitted in any form or by any means in part or in whole without the written permission of Group GSA
   Drawings to be printed in colour.
   Do not scale drawings. Dimensions govern.
   All dimensions are in millimetres unless noted
- otherwise.

  5. All dimensions shall be verified on site before
- proceeding
  6. Any areas indicated on this sheet are approximate and

| Issue | Reason for Issue/Change | Date     | Chk |
|-------|-------------------------|----------|-----|
| A     | DA SUBMISSION           | 30/07/21 | GSA |
| В     | DA SUBMISSION           | 26/11/21 | GSA |
| С     | DA SUBMISSION           | 09/12/21 | GSA |
|       |                         |          |     |
|       |