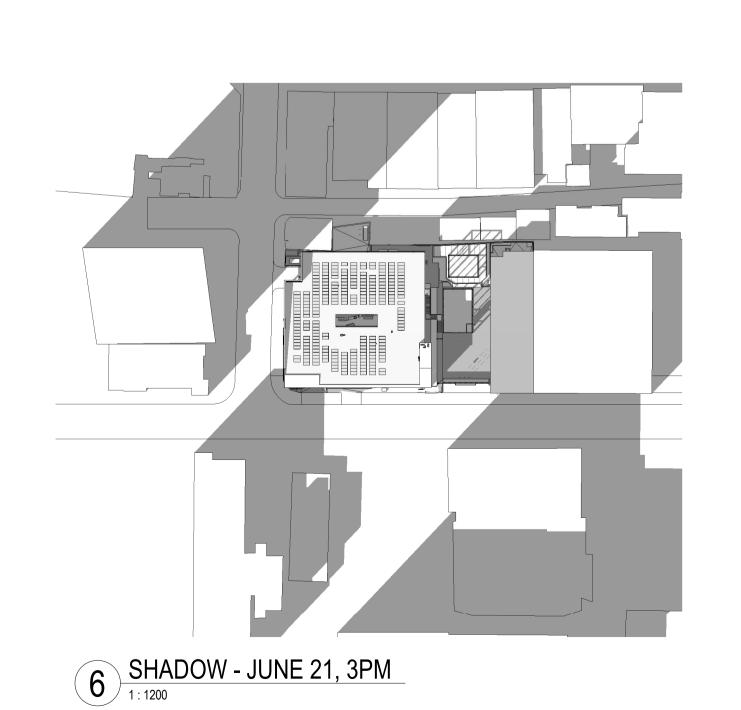

NSW POLICE STATIONS

95 MARSDEN STREET, PARRAMATTA

PARRAMATTA POLICE STATION

Drawing Title
SHADOW DIAGRAMS

| Pha    | se             | Scale      |                         | Plot Date | D | )rawn   | Chl |
|--------|----------------|------------|-------------------------|-----------|---|---------|-----|
| D.     | Α              | @A1<br>@A3 | -1 : 1200<br>- 1 : 2400 | 09/12/21  |   |         |     |
|        | up G:<br>j. No | SA         | Drawing N               | 0         | ı | Revisio | n   |
| 200805 |                | 05         | PAR-AR-0570             |           |   | D       | )   |