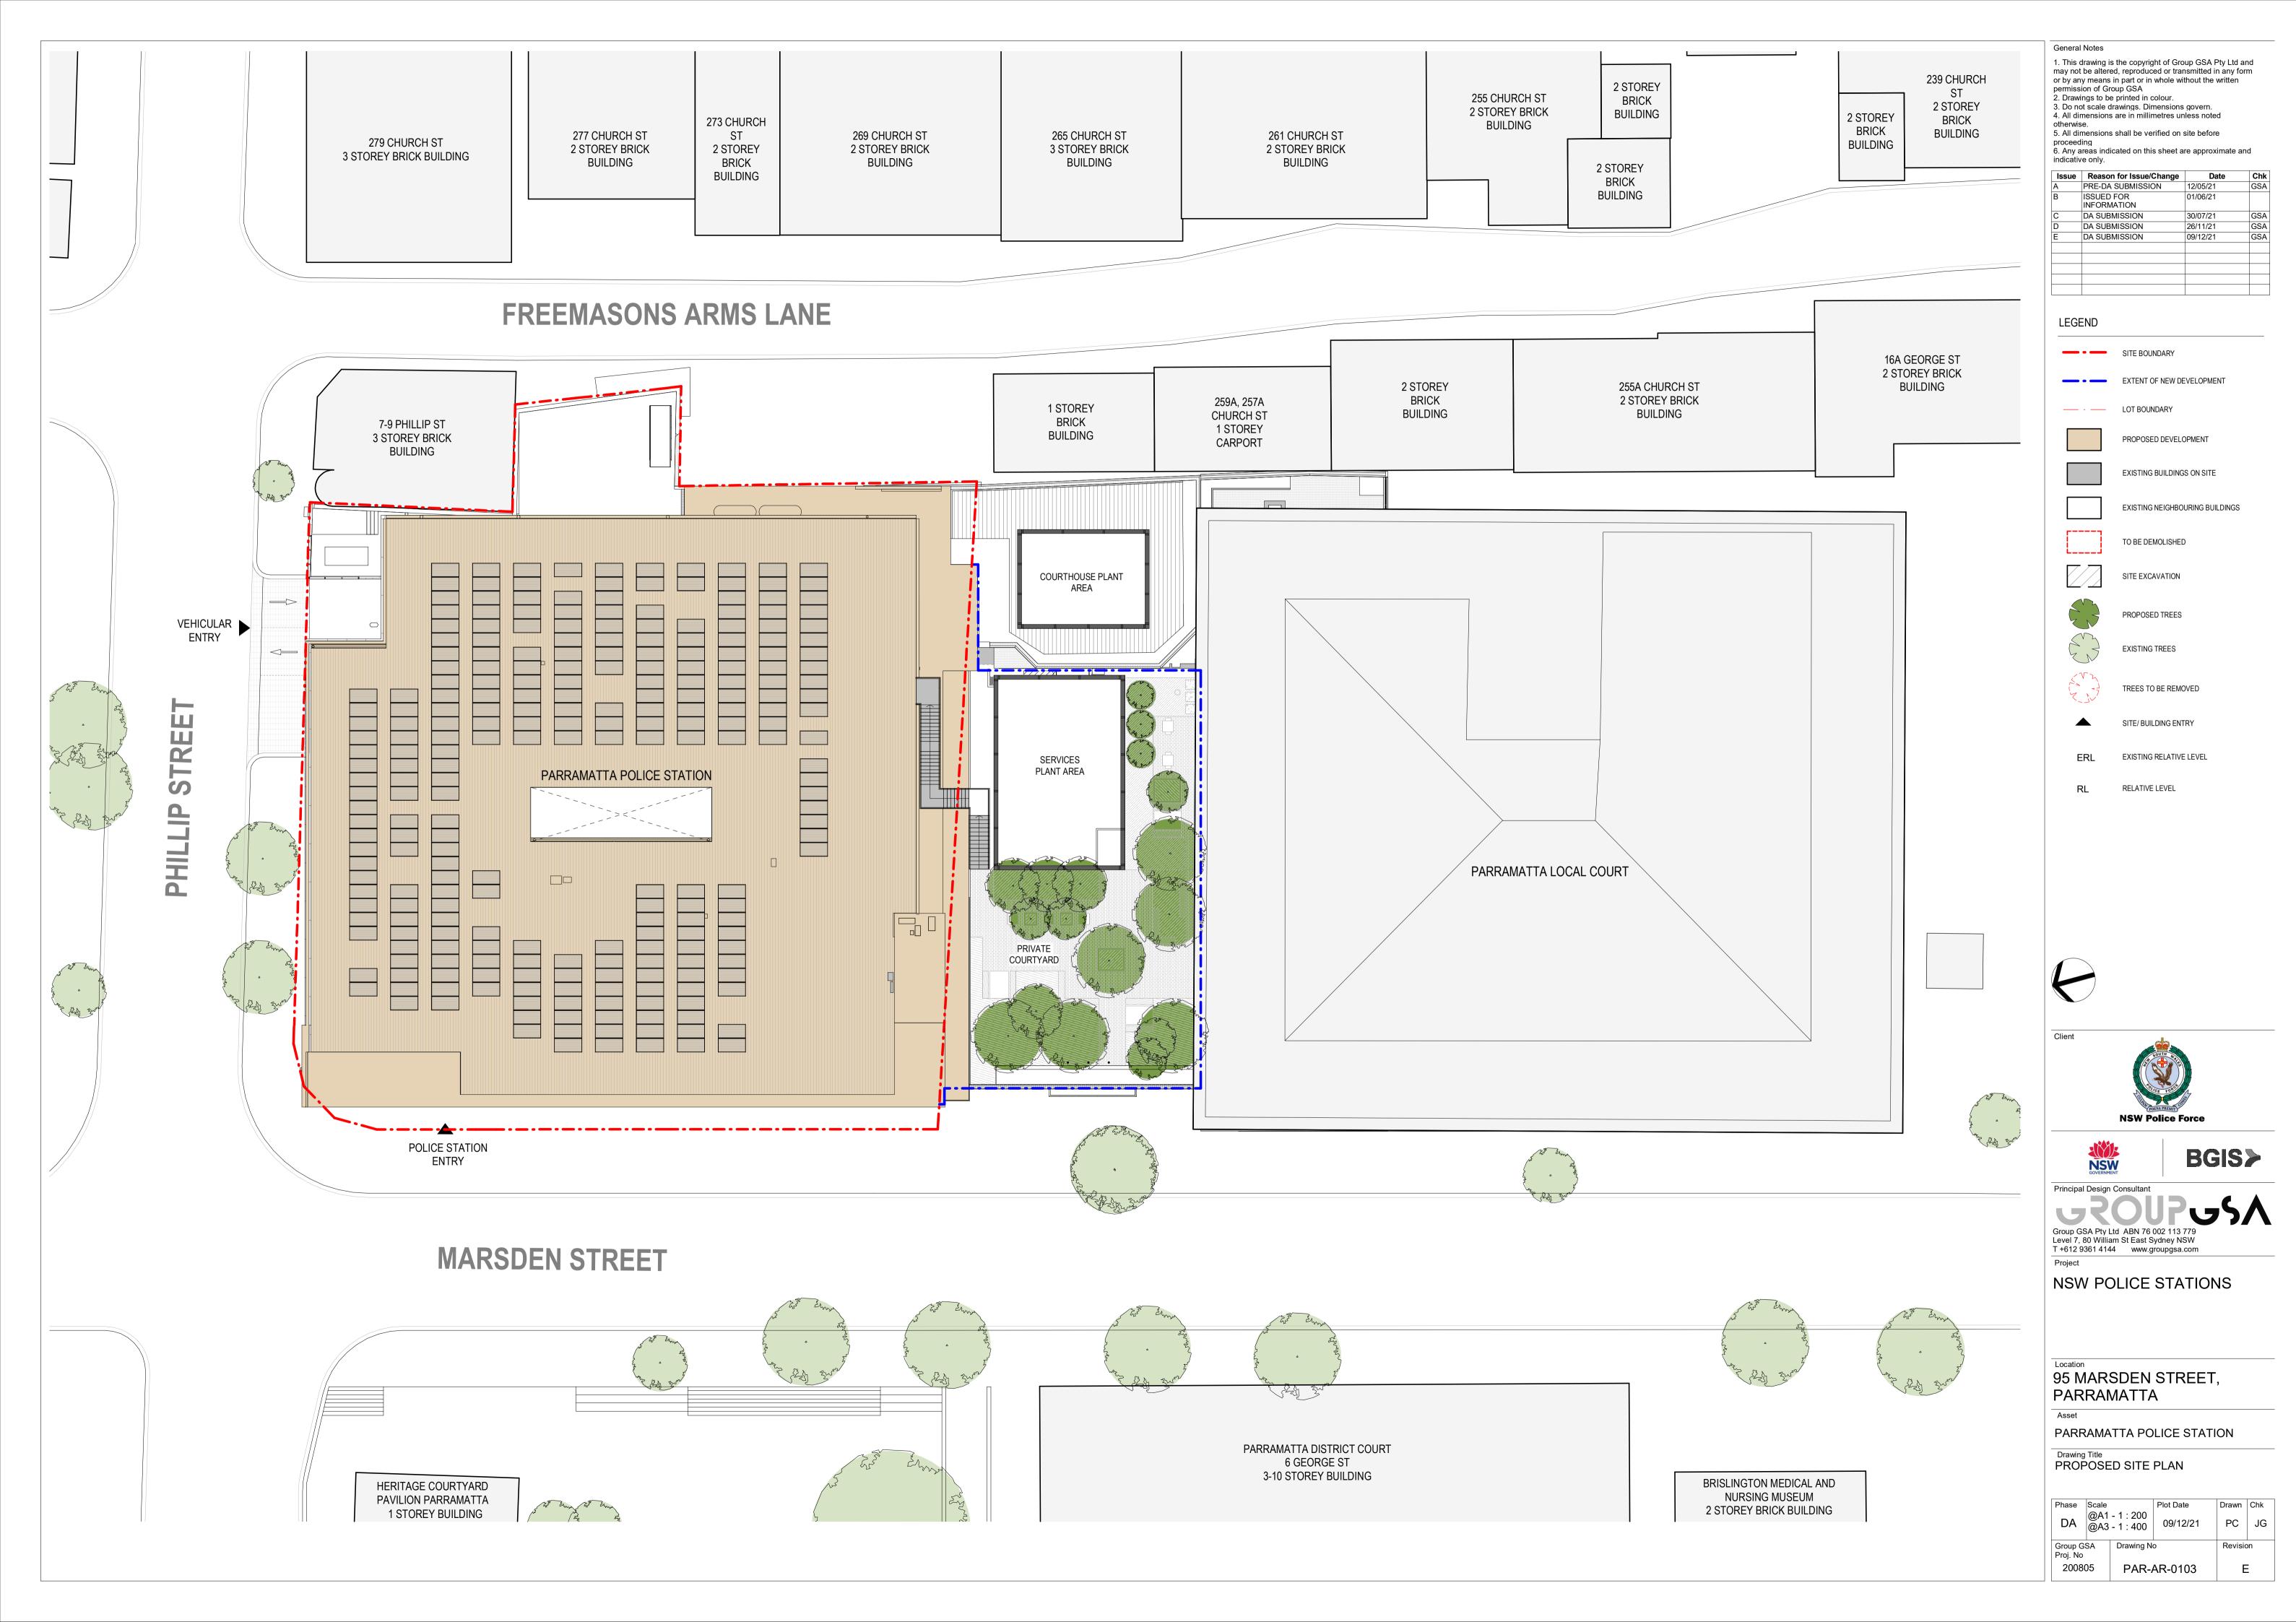

## PARRAMATTA POLICE STATION

95 MARSDEN STREET, PARRAMATTA

| Sheet Number             | Sheet Name                         | Current<br>Revision |
|--------------------------|------------------------------------|---------------------|
| 0000 COVER / TITLE / LOG | CATION                             |                     |
| 0001                     | LOCATION PLAN & DRAWING LIST       | С                   |
|                          |                                    |                     |
| 0100 DEMOLITION PLANS    | S & SITE PLANS                     |                     |
| 0100                     | EXISTING SITE PLAN                 | D                   |
| 0101                     | DEMOLITION SITE PLAN               | D                   |
| 0102                     | TEMPORARY WORKS SITE PLAN          | В                   |
| 0103                     | PROPOSED SITE PLAN                 | Е                   |
| 0104                     | SITE CONTEXT                       | С                   |
| 0105                     | SITE ANALYSIS                      | С                   |
| 0106                     | BIRDS EYE VIEWS                    | D                   |
| 0107                     | SITE PHOTOS                        | В                   |
|                          |                                    |                     |
| 0200 FLOOR PLANS         | DAGENENT ELOOP PLAN                |                     |
| 0200                     | BASEMENT FLOOR PLAN                | G                   |
| 0201                     | GROUND FLOOR PLAN                  | Н                   |
| 0202<br>0203             | LEVEL 1 FLOOR PLAN ROOF FLOOR PLAN | G<br>G              |
| 0300 ELEVATIONS<br>0300  | NORTH STREET ELEVATION             | F                   |
| 0301                     | EAST STREET ELEVATION              | F                   |
| 0302                     | SOUTH STREET ELEVATION             | F                   |
| 0303                     | WEST STREET ELEVATION              | F                   |
|                          |                                    |                     |
| 0400 SECTIONS            | OFOTION 04                         |                     |
| 0400                     | SECTION 01                         | F                   |
| 0401                     | SECTION 02                         | F                   |
| 0500 PLANNING            |                                    |                     |
| 0570                     | SHADOW DIAGRAMS                    | D                   |
| 0600 SIGNAGE PLAN        |                                    |                     |
| 0600 SIGNAGE PLAN        | SIGNAGE PLANS                      | С                   |
| 0000                     | GIGIANGE I ENIAG                   |                     |
| 0800 EXTERNAL RENDER     | ₹                                  |                     |
| 2022                     | EXTERNAL RENDERS                   | Е                   |
| 0800                     | EXTERNAL RENDERS                   | Е                   |
| 0800                     |                                    |                     |
|                          | EXTERNAL RENDERS                   | D                   |

- 1. This drawing is the copyright of Group GSA Pty Ltd and may not be altered, reproduced or transmitted in any form or by any means in part or in whole without the written permission of Group GSA

  2. Drawings to be printed in colour.

  3. Do not scale drawings. Dimensions govern.

  4. All dimensions are in millimetres unless noted otherwise.

  5. All dimensions shall be verified on site before proceeding.

| indicativ | Reason for Issue/Change        | Date               |
|-----------|--------------------------------|--------------------|
|           | reas indicated on this sheet a | re approximate and |

| Issue | Reason for Issue/Change | Date     | Chk |
|-------|-------------------------|----------|-----|
| Α     | ISSUED FOR              | 01/06/21 |     |
|       | INFORMATION             |          |     |
| В     | DA SUBMISSION           | 30/07/21 | GSA |
| С     | DA SUBMISSION           | 26/11/21 | GSA |
|       |                         |          |     |
|       |                         |          |     |
|       |                         |          |     |
|       |                         |          |     |
|       |                         |          |     |
|       |                         |          |     |
|       |                         |          |     |

Group GSA Pty Ltd ABN 76 002 113 779 Level 7, 80 William St East Sydney NSW T +612 9361 4144 www.groupgsa.com

NSW POLICE STATIONS

95 MARSDEN STREET, PARRAMATTA

PARRAMATTA POLICE STATION

Drawing Title
LOCATION PLAN & DRAWING LIST

|                      | Scale<br>@A1 | _          | Plot Date | Drawn   | Chk   |
|----------------------|--------------|------------|-----------|---------|-------|
| DA                   | w.r.i        |            | 26/11/21  | Autho   | hecke |
| Group GS<br>Proj. No | SA           | Drawing No | 0         | Revisio | on    |
| 20080                | )5           | PAR-       | AR-0001   |         | ;     |