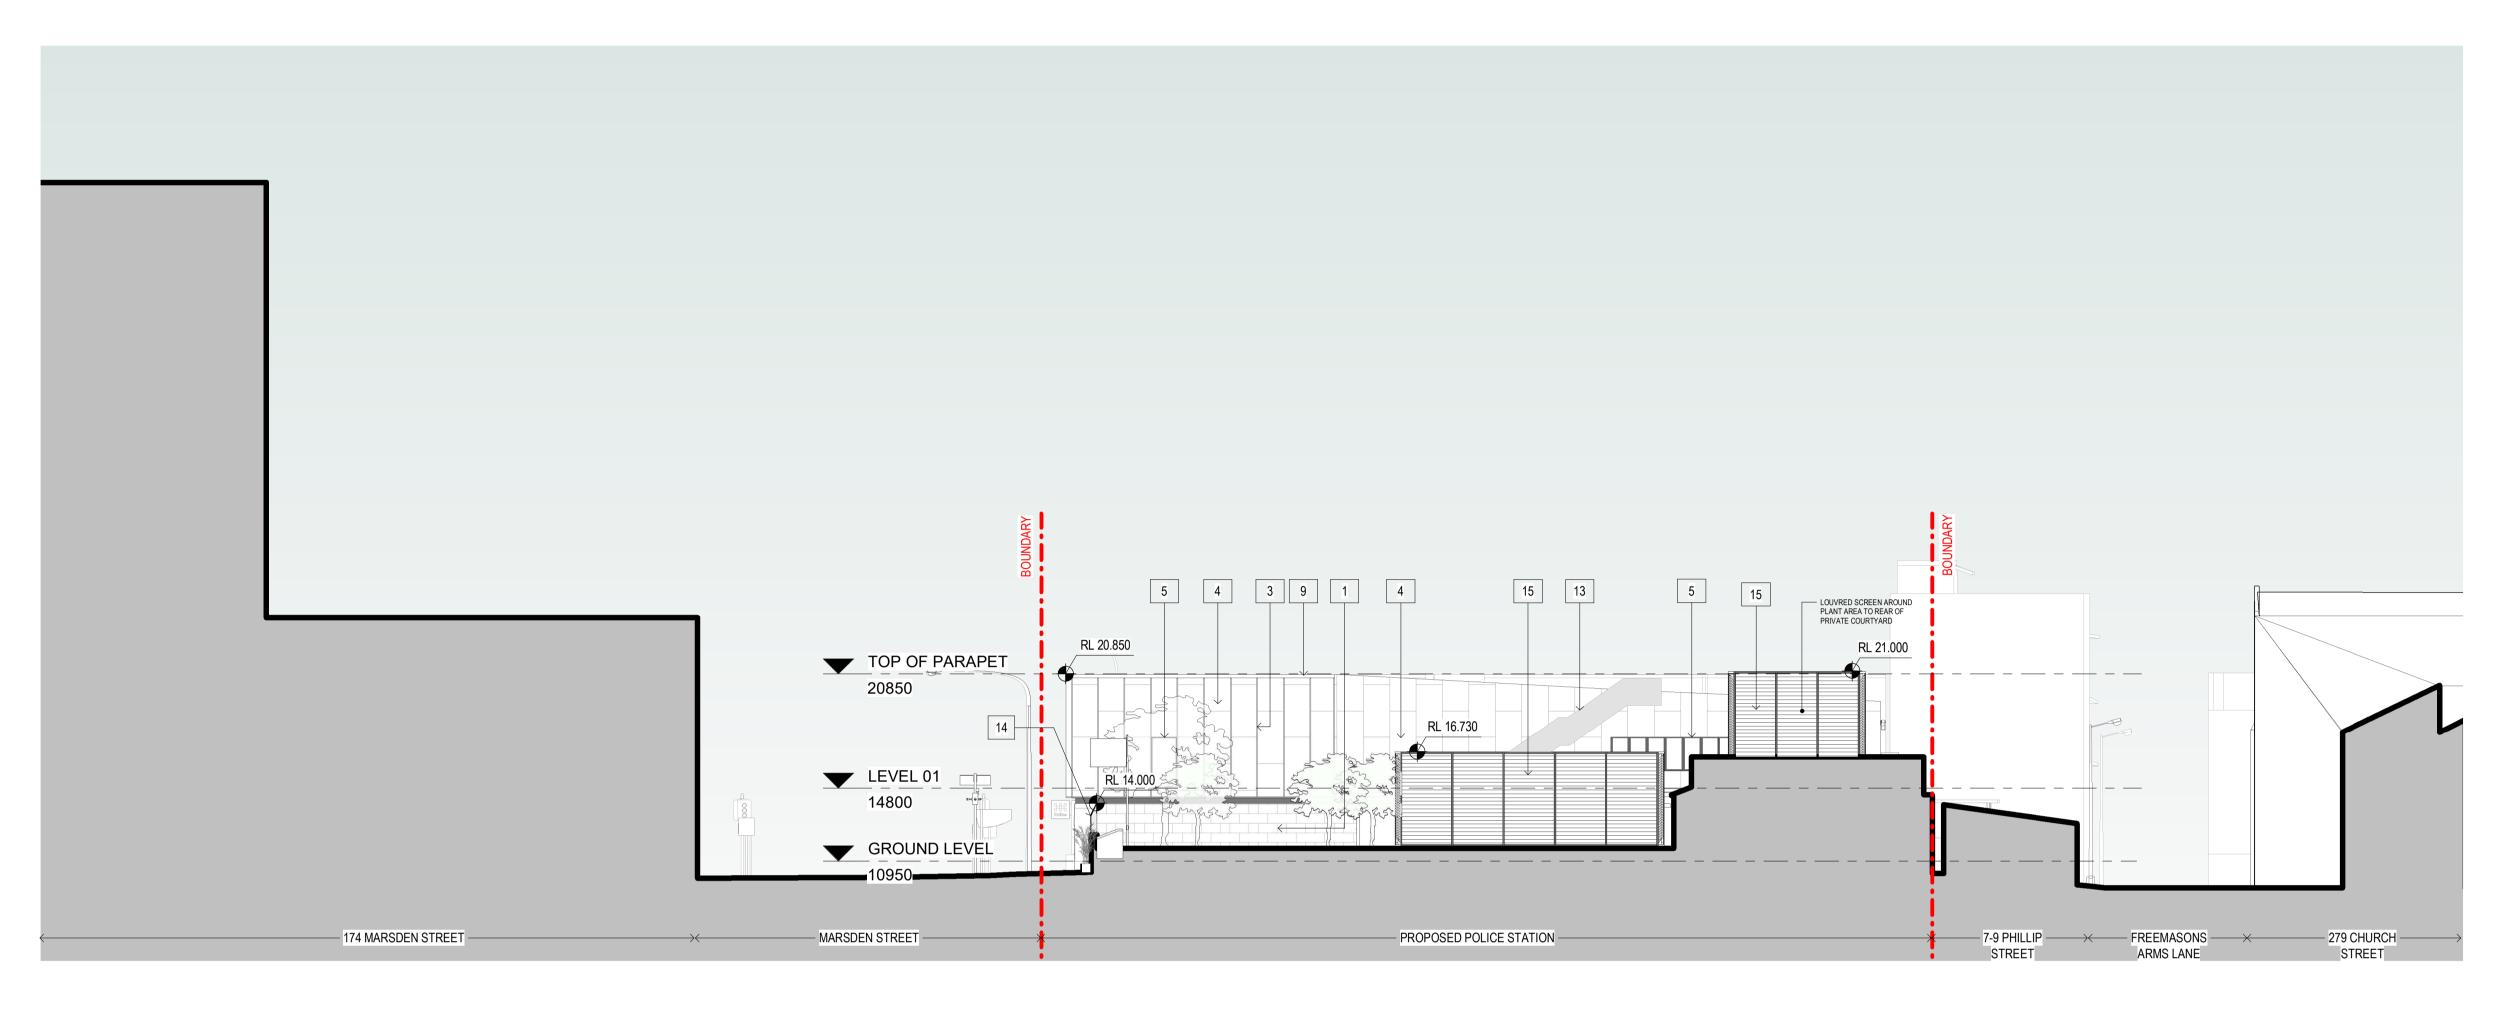

2. 'CHARCOAL' POWDERCOAT ALUMINIUM

3. CORTEN LOOK ALUMINIUM VERTICAL SUNSHADE

4. CORTEN LOOK ALUMINIUM CLADDING

5. GREY TINT DOUBLE GLAZING SUITE WITH 'CHARCOAL' POWDERCOAT ALUMINIUM WINDOW FRAMES

6. GATE/FENCE - 15% VISIBILITY PERFORATED 'CHARCOAL' POWDERCOAT STEEL PANEL

7. 'SURFMIST' METAL ROOF PANEL

8. STONE COLOURED COMPOSITE PANEL TO ROOF AND FASCIA

9. CORTEN LOOK PARAPETS

10. PUBLIC ENTRY PAVING

11. CORTEN LOOK POWDERCOAT EXTERNAL DOORS & GATES

12. 'CHARCOAL' POWDERCOAT STAINLESS STEEL

13. 'CHARCOAL' POWDERCOAT FINISH TO STAIR BALAUSTRADE

14. PERFORATED CORTEN LOOK ALUMINIUM CLADDING. INDICATIVE ARTWORK

15. 'CHARCOAL' POWDERCOAT ALUMINIUM ACOUSTIC LOUVRES

**BGIS** Principal Design Consultant

1. SANDSTONE CLADDING

2. 'CHARCOAL' POWDERCOAT ALUMINIUM

3. CORTEN LOOK ALUMINIUM VERTICAL SUNSHADE

4. CORTEN LOOK ALUMINIUM CLADDING

5. GREY TINT DOUBLE GLAZING SUITE WITH 'CHARCOAL' POWDERCOAT ALUMINIUM WINDOW FRAMES

6. GATE/FENCE - 15% VISIBILITY PERFORATED 'CHARCOAL' POWDERCOAT STEEL PANEL

7. 'SURFMIST' METAL ROOF PANEL

8. STONE COLOURED COMPOSITE PANEL TO ROOF AND FASCIA

9. CORTEN LOOK PARAPETS

10. PUBLIC ENTRY PAVING

11. CORTEN LOOK POWDERCOAT EXTERNAL DOORS & GATES

12. 'CHARCOAL' POWDERCOAT STAINLESS STEEL

13. 'CHARCOAL' POWDERCOAT FINISH TO STAIR BALAUSTRADE

14. PERFORATED CORTEN LOOK ALUMINIUM CLADDING. INDICATIVE ARTWORK

15. 'CHARCOAL' POWDERCOAT ALUMINIUM ACOUSTIC LOUVRES

General Notes

- 1. This drawing is the copyright of Group GSA Pty Ltd and may not be altered, reproduced or transmitted in any form or by any means in part or in whole without the written permission of Group GSA