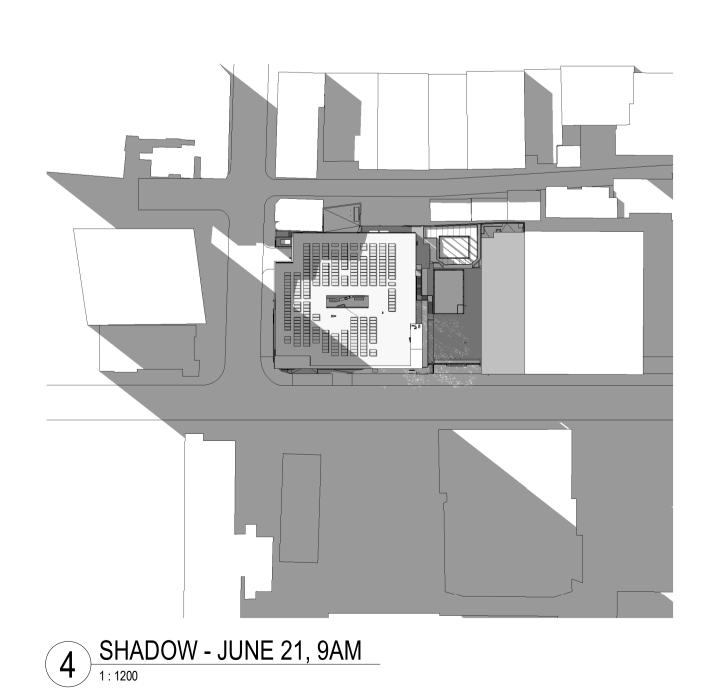

NSW POLICE STATIONS

95 MARSDEN STREET, PARRAMATTA

PARRAMATTA POLICE STATION

Drawing Title
SHADOW DIAGRAMS

| Pha    | se             | Scale      |                         | Plot Date | D | )rawn   | Chl |
|--------|----------------|------------|-------------------------|-----------|---|---------|-----|
| D.     | Α              | @A1<br>@A3 | -1 : 1200<br>- 1 : 2400 | 09/12/21  |   |         |     |
|        | up G:<br>j. No | SA         | Drawing N               | 0         | ı | Revisio | n   |
| 200805 |                | 05         | PAR-AR-0570             |           |   | D       | )   |