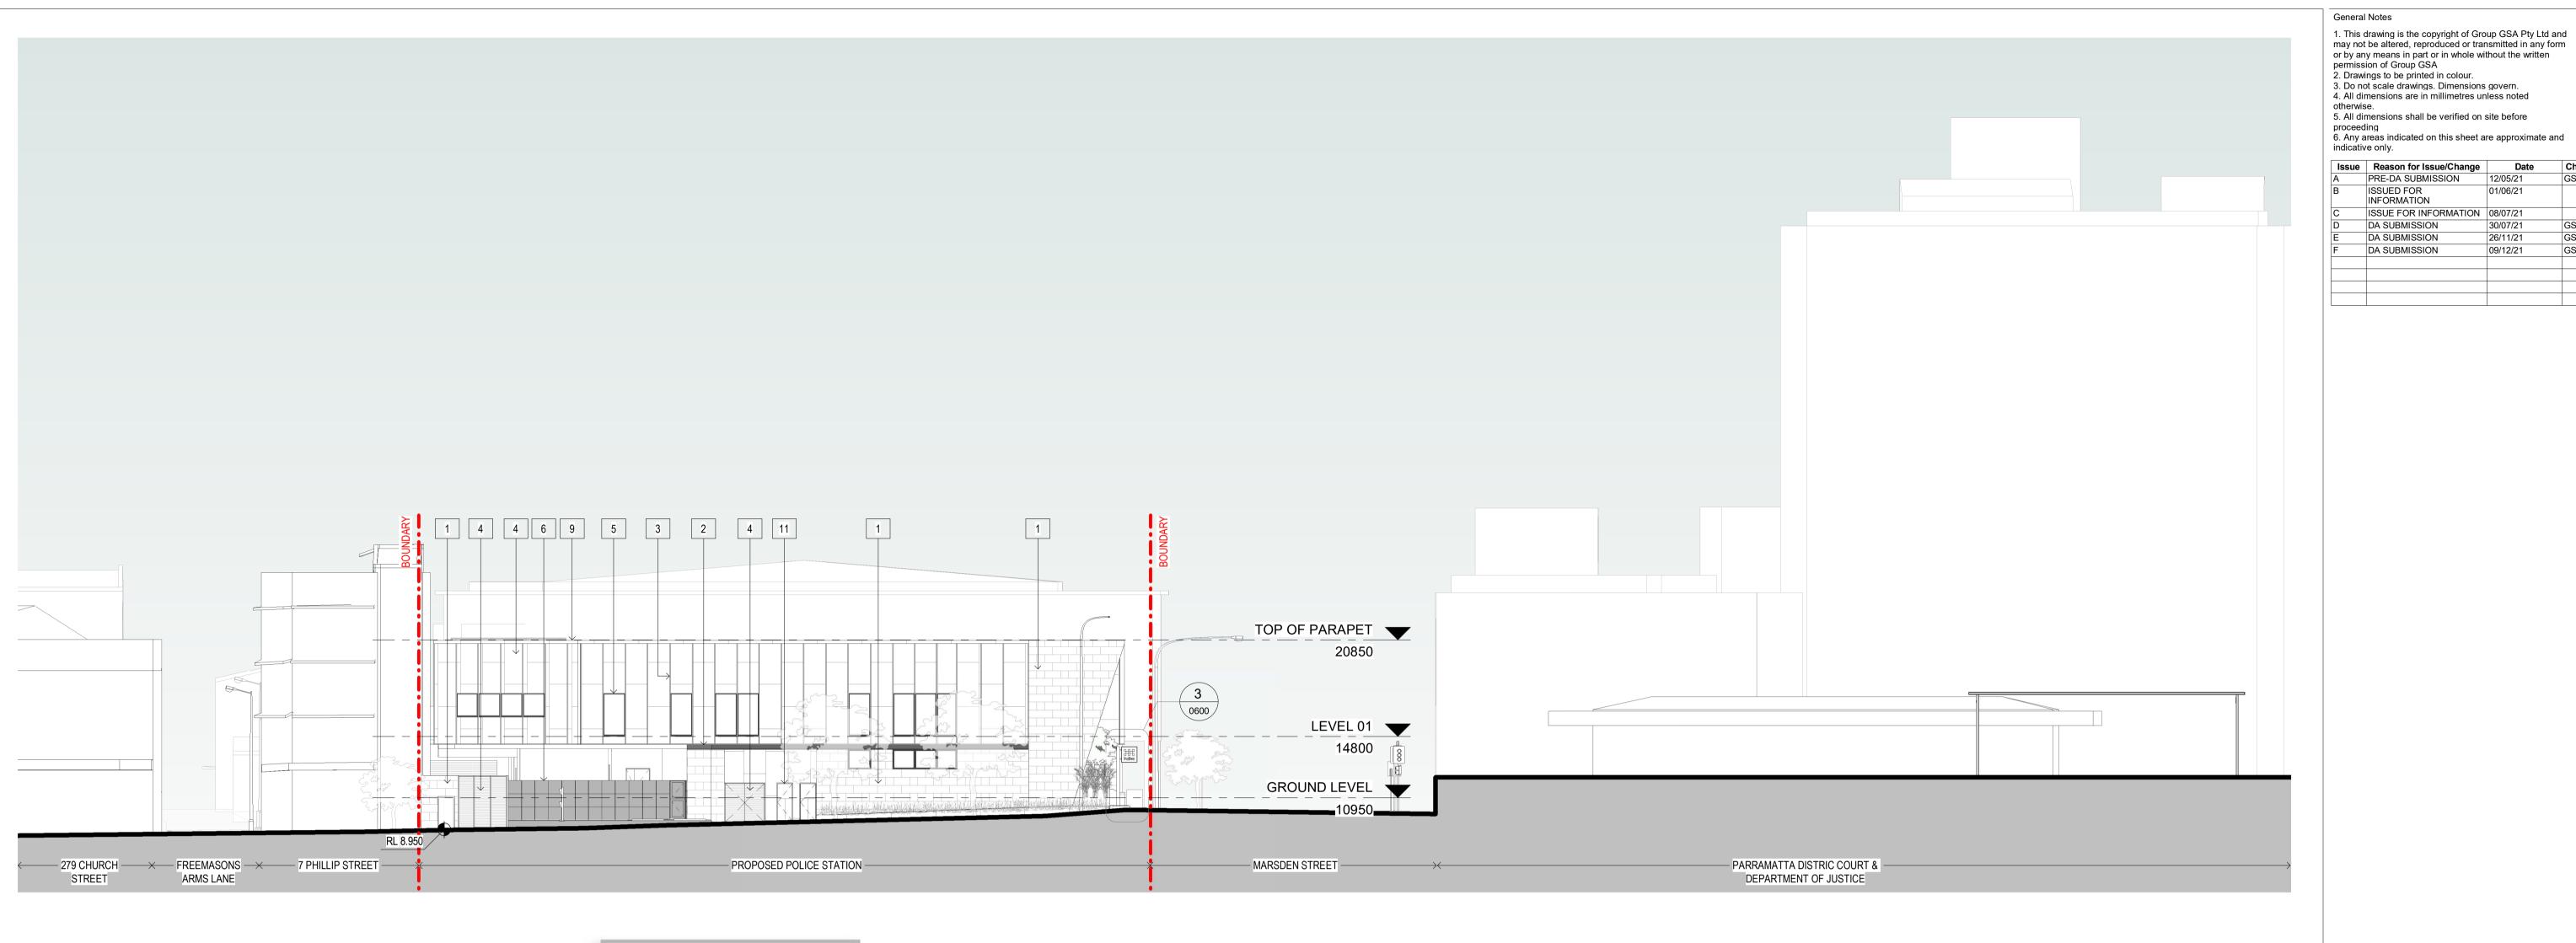

2. 'CHARCOAL' POWDERCOAT ALUMINIUM

3. CORTEN LOOK ALUMINIUM VERTICAL SUNSHADE

4. CORTEN LOOK ALUMINIUM CLADDING

5. GREY TINT DOUBLE GLAZING SUITE WITH 'CHARCOAL' POWDERCOAT ALUMINIUM WINDOW FRAMES

6. GATE/FENCE - 15% VISIBILITY PERFORATED 'CHARCOAL' POWDERCOAT STEEL PANEL

7. 'SURFMIST' METAL ROOF PANEL

8. STONE COLOURED COMPOSITE PANEL TO ROOF AND FASCIA

9. CORTEN LOOK PARAPETS

10. PUBLIC ENTRY PAVING

11. CORTEN LOOK POWDERCOAT EXTERNAL DOORS & GATES

12. 'CHARCOAL' POWDERCOAT STAINLESS STEEL

13. 'CHARCOAL' POWDERCOAT FINISH TO STAIR BALAUSTRADE

14. PERFORATED CORTEN LOOK ALUMINIUM CLADDING. INDICATIVE ARTWORK

15. 'CHARCOAL' POWDERCOAT ALUMINIUM ACOUSTIC LOUVRES

**BGIS** Principal Design Consultant

1. SANDSTONE CLADDING

2. 'CHARCOAL' POWDERCOAT ALUMINIUM

3. CORTEN LOOK ALUMINIUM VERTICAL SUNSHADE

4. CORTEN LOOK ALUMINIUM CLADDING

5. GREY TINT DOUBLE GLAZING SUITE WITH 'CHARCOAL' POWDERCOAT ALUMINIUM WINDOW FRAMES

6. GATE/FENCE - 15% VISIBILITY PERFORATED 'CHARCOAL' POWDERCOAT STEEL PANEL

7. 'SURFMIST' METAL ROOF PANEL

8. STONE COLOURED COMPOSITE PANEL TO ROOF AND FASCIA

9. CORTEN LOOK PARAPETS

10. PUBLIC ENTRY PAVING

11. CORTEN LOOK POWDERCOAT EXTERNAL DOORS & GATES

12. 'CHARCOAL' POWDERCOAT STAINLESS STEEL

13. 'CHARCOAL' POWDERCOAT FINISH TO STAIR BALAUSTRADE

14. PERFORATED CORTEN LOOK ALUMINIUM CLADDING. INDICATIVE ARTWORK

15. 'CHARCOAL' POWDERCOAT ALUMINIUM ACOUSTIC LOUVRES

General Notes

- 1. This drawing is the copyright of Group GSA Pty Ltd and may not be altered, reproduced or transmitted in any form or by any means in part or in whole without the written permission of Group GSA