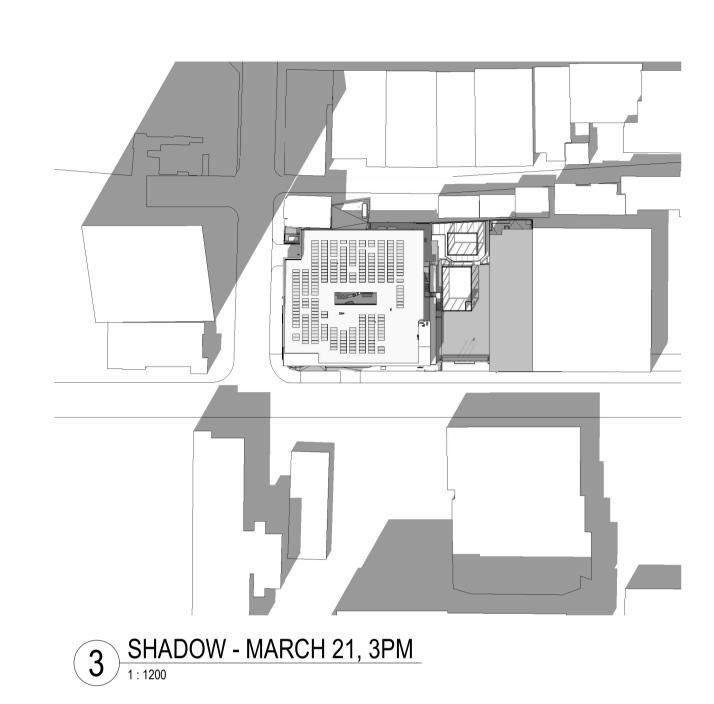

NSW POLICE STATIONS

95 MARSDEN STREET, PARRAMATTA

PARRAMATTA POLICE STATION

Drawing Title
SHADOW DIAGRAMS

| Pha    | se             | Scale      |                         | Plot Date | D | )rawn   | Chl |
|--------|----------------|------------|-------------------------|-----------|---|---------|-----|
| D.     | Α              | @A1<br>@A3 | -1 : 1200<br>- 1 : 2400 | 09/12/21  |   |         |     |
|        | up G:<br>j. No | SA         | Drawing N               | 0         | ı | Revisio | n   |
| 200805 |                | 05         | PAR-AR-0570             |           |   | D       | )   |