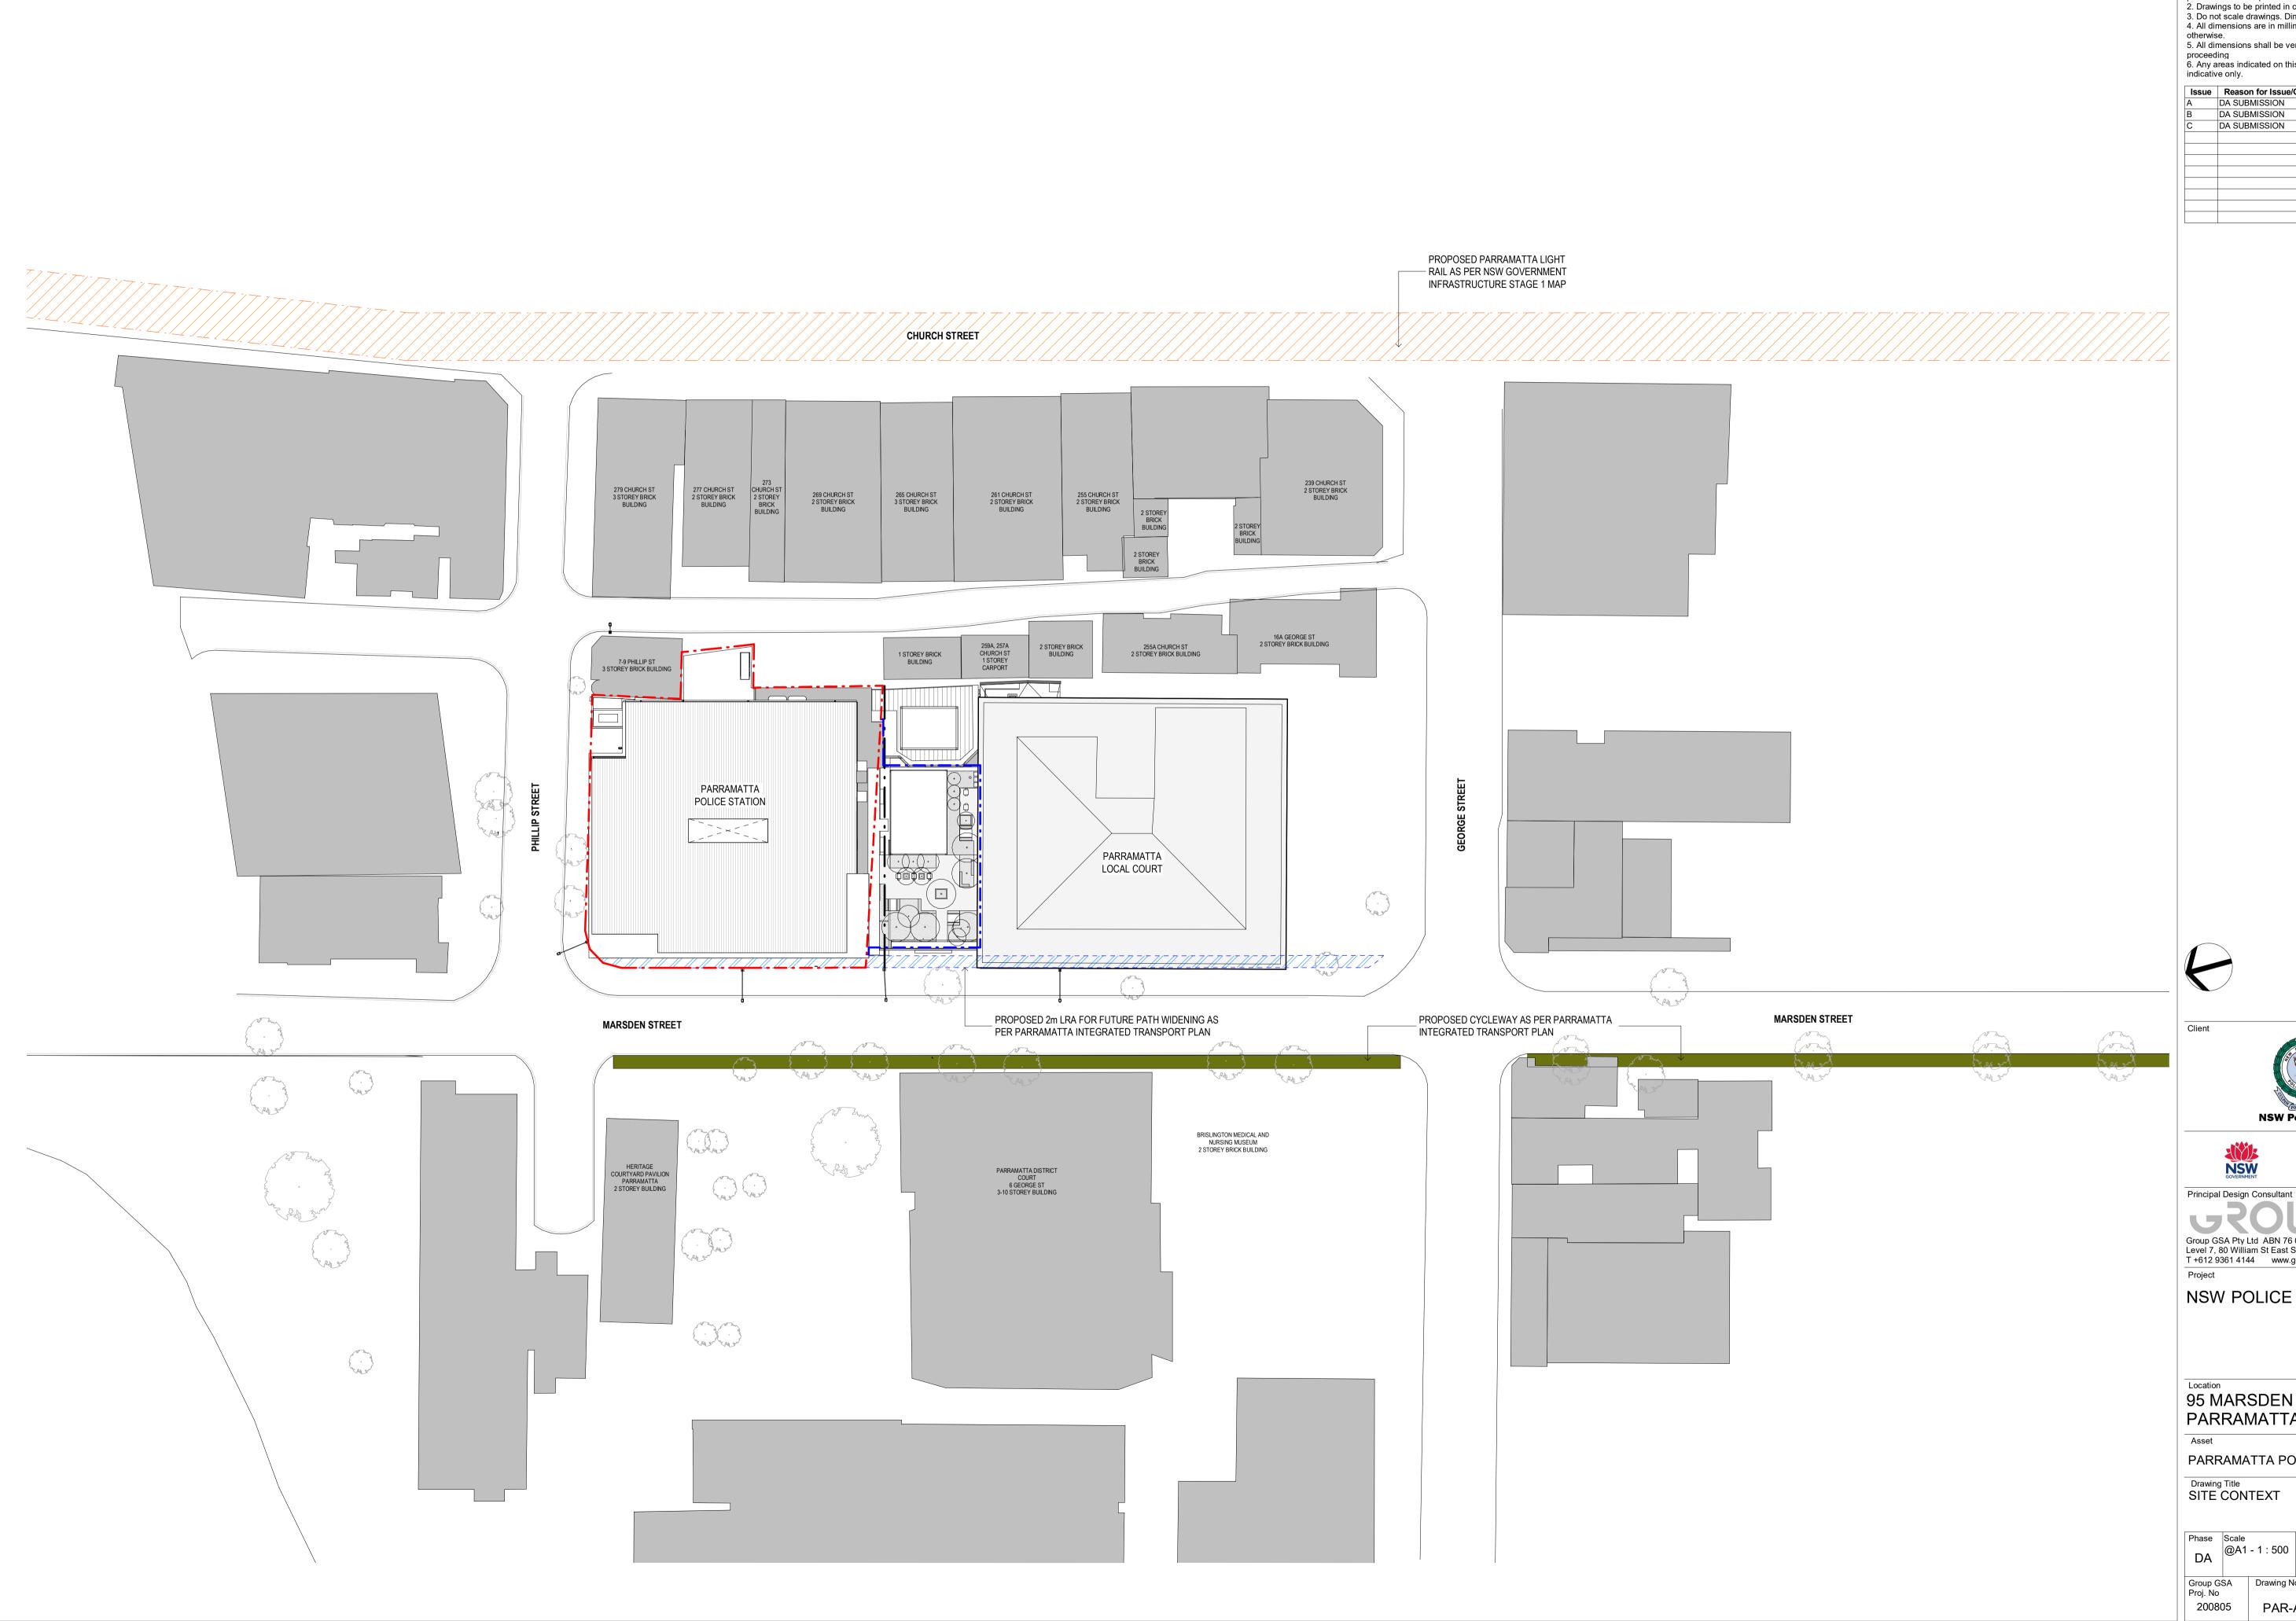

- This drawing is the copyright of Group GSA Pty Ltd and may not be altered, reproduced or transmitted in any form or by any means in part or in whole without the written permission of Group GSA
   Drawings to be printed in colour.
   Do not scale drawings. Dimensions govern.
   All dimensions are in millimetres unless noted
- otherwise.

  5. All dimensions shall be verified on site before
- proceeding
  6. Any areas indicated on this sheet are approximate and

| Issue | Reason for Issue/Change | Date     | Chk |
|-------|-------------------------|----------|-----|
| A     | DA SUBMISSION           | 30/07/21 | GSA |
| В     | DA SUBMISSION           | 26/11/21 | GSA |
| С     | DA SUBMISSION           | 09/12/21 | GSA |
|       |                         |          |     |
|       |                         |          |     |
|       |                         |          |     |
|       |                         |          |     |
|       |                         |          |     |
|       |                         |          |     |
|       |                         |          |     |
|       |                         |          |     |

**BGIS** 

Group GSA Pty Ltd ABN 76 002 113 779 Level 7, 80 William St East Sydney NSW T +612 9361 4144 www.groupgsa.com

NSW POLICE STATIONS

95 MARSDEN STREET, PARRAMATTA

PARRAMATTA POLICE STATION

Drawing Title
SITE CONTEXT

| Phase               | Scale |           | Plot Date | Drawn    | Chk |
|---------------------|-------|-----------|-----------|----------|-----|
| DA                  | @A1   | - 1 : 500 | 09/12/21  | ОМ       | OM  |
| Group G<br>Proj. No | SA    | Drawing N | 0         | Revision | on  |
| 20080               | 05    | PAR-      | AR-0104   |          | )   |