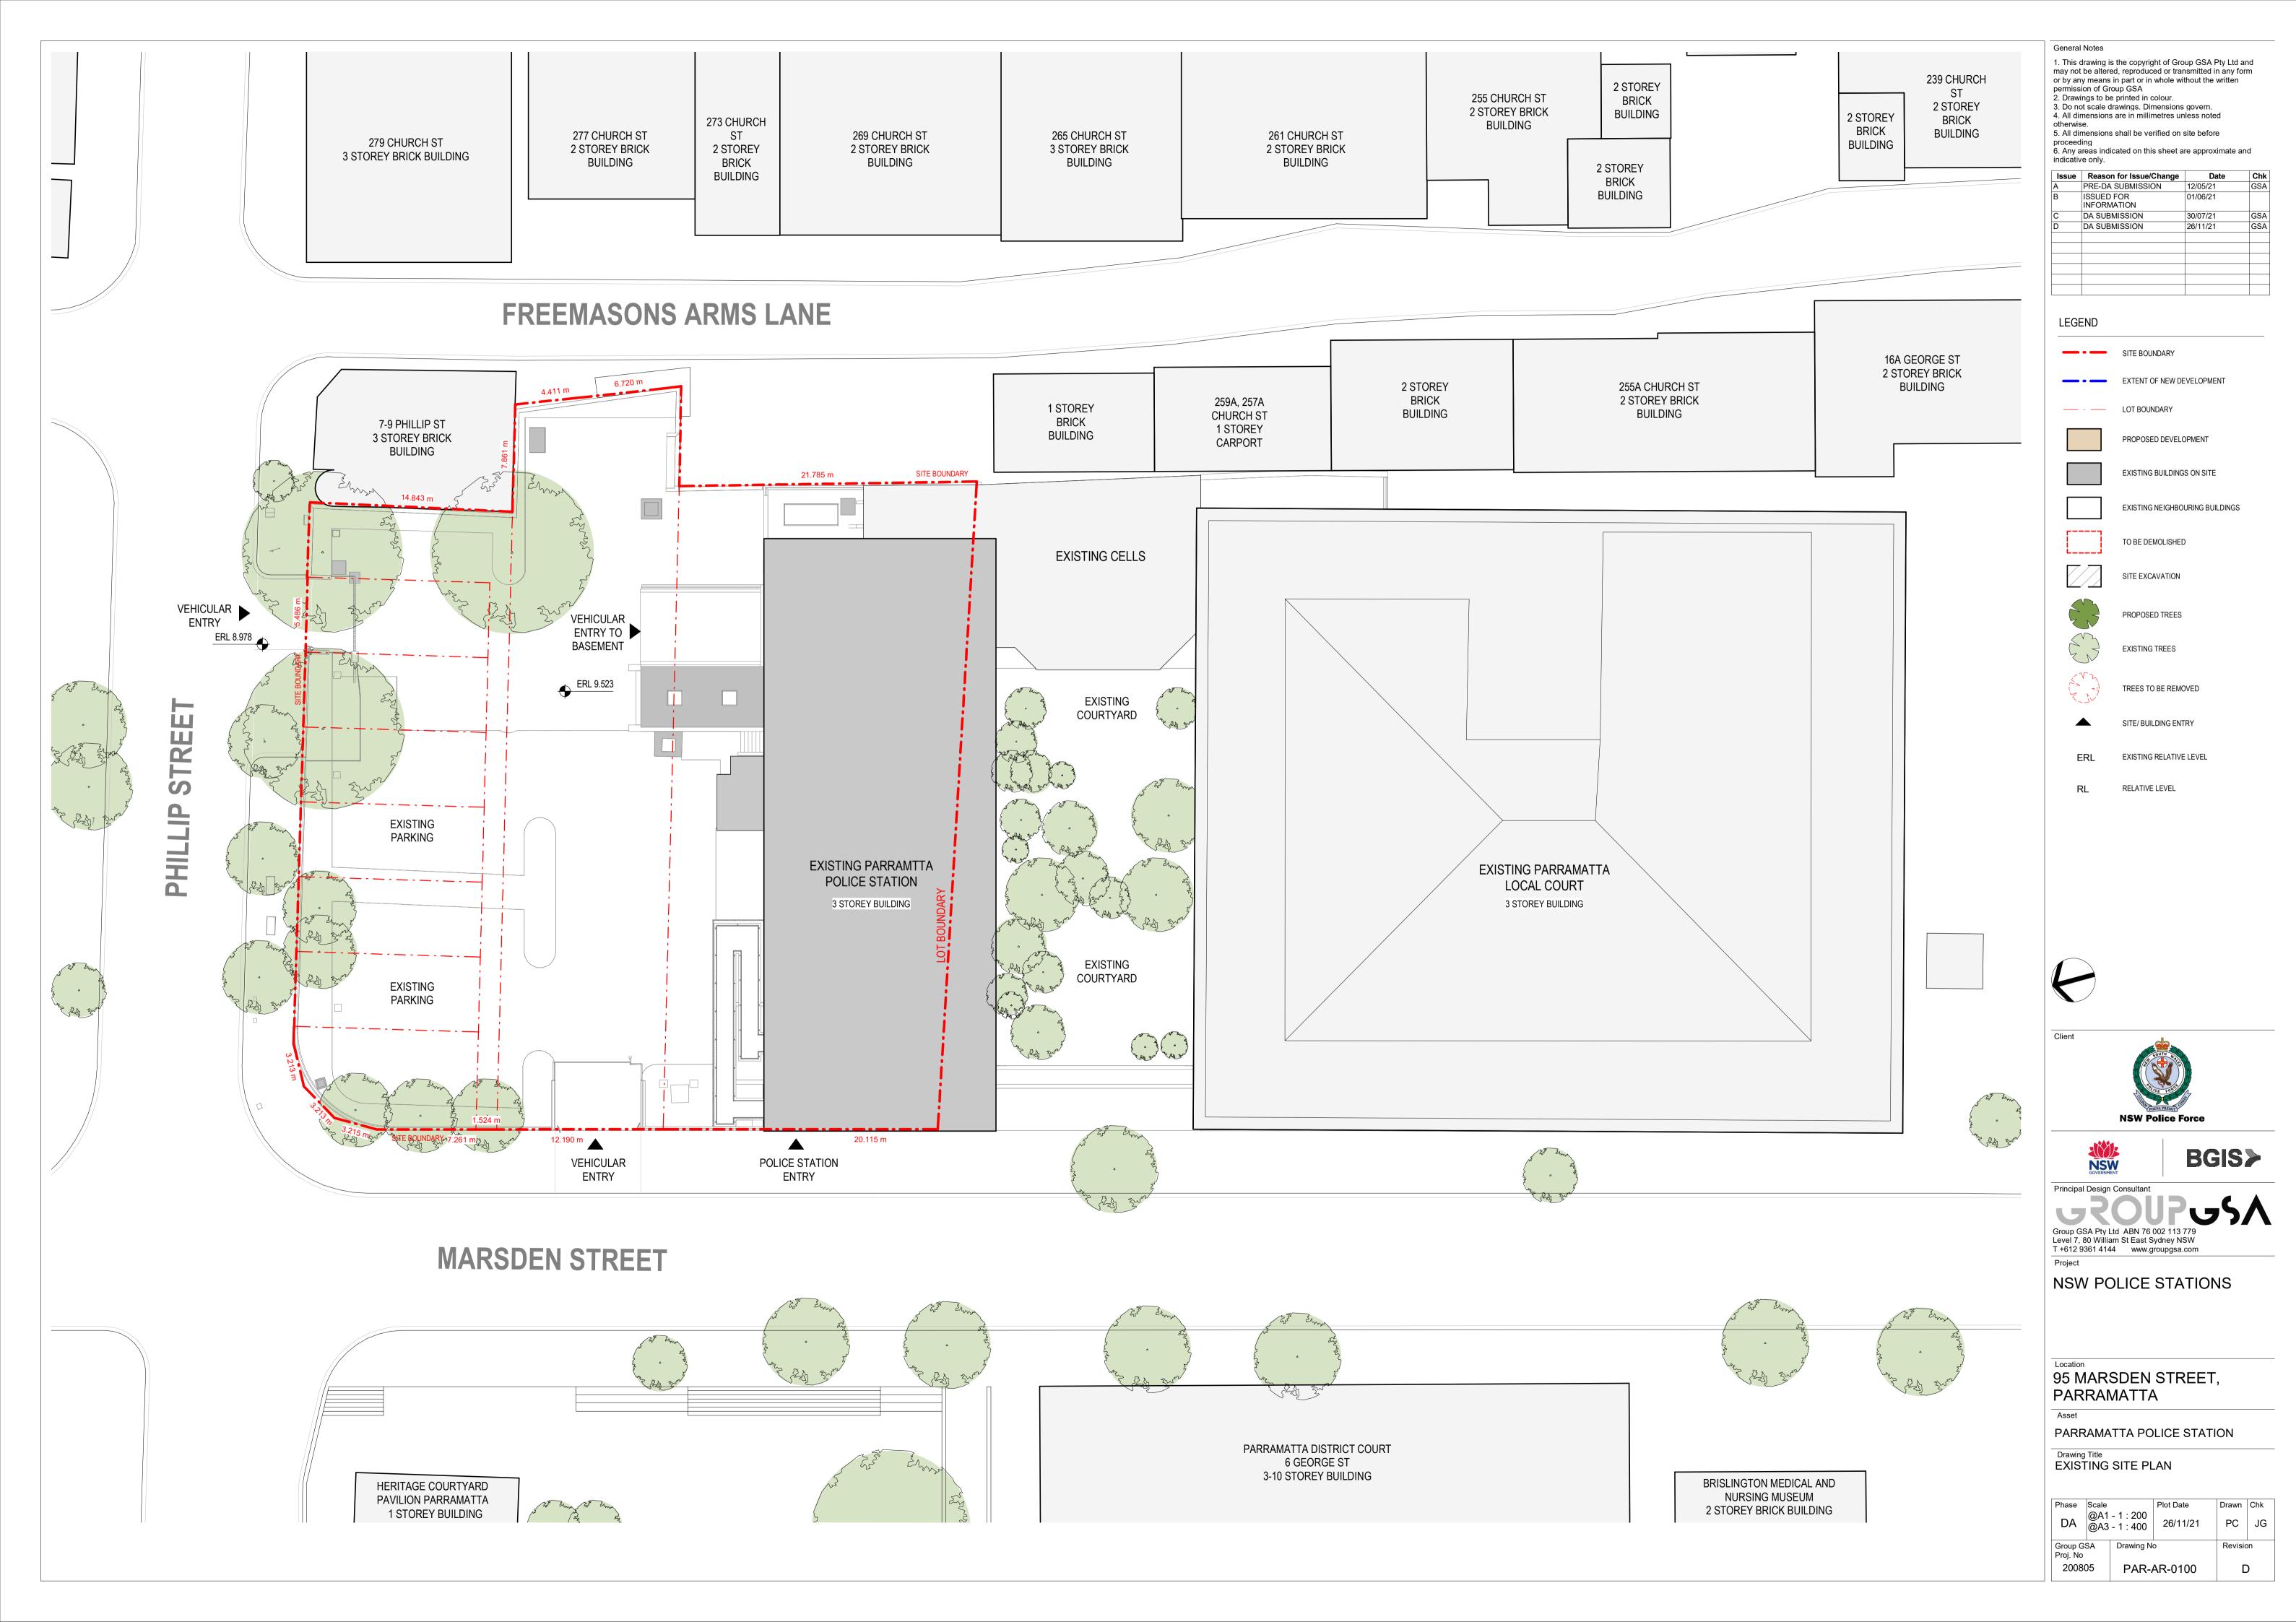

Group GSA Pty Ltd ABN 76 002 113 779 Level 7, 80 William St East Sydney NSW T +612 9361 4144 www.groupgsa.com

NSW POLICE STATIONS

95 MARSDEN STREET, PARRAMATTA

PARRAMATTA POLICE STATION

Drawing Title
LOCATION PLAN & DRAWING LIST

|                      | Scale<br>@A1 | _          | Plot Date | Drawn   | Chk   |
|----------------------|--------------|------------|-----------|---------|-------|
| DA                   | w.r.i        |            | 26/11/21  | Autho   | hecke |
| Group GS<br>Proj. No | SA           | Drawing No | 0         | Revisio | on    |
| 20080                | )5           | PAR-       | AR-0001   |         | ;     |