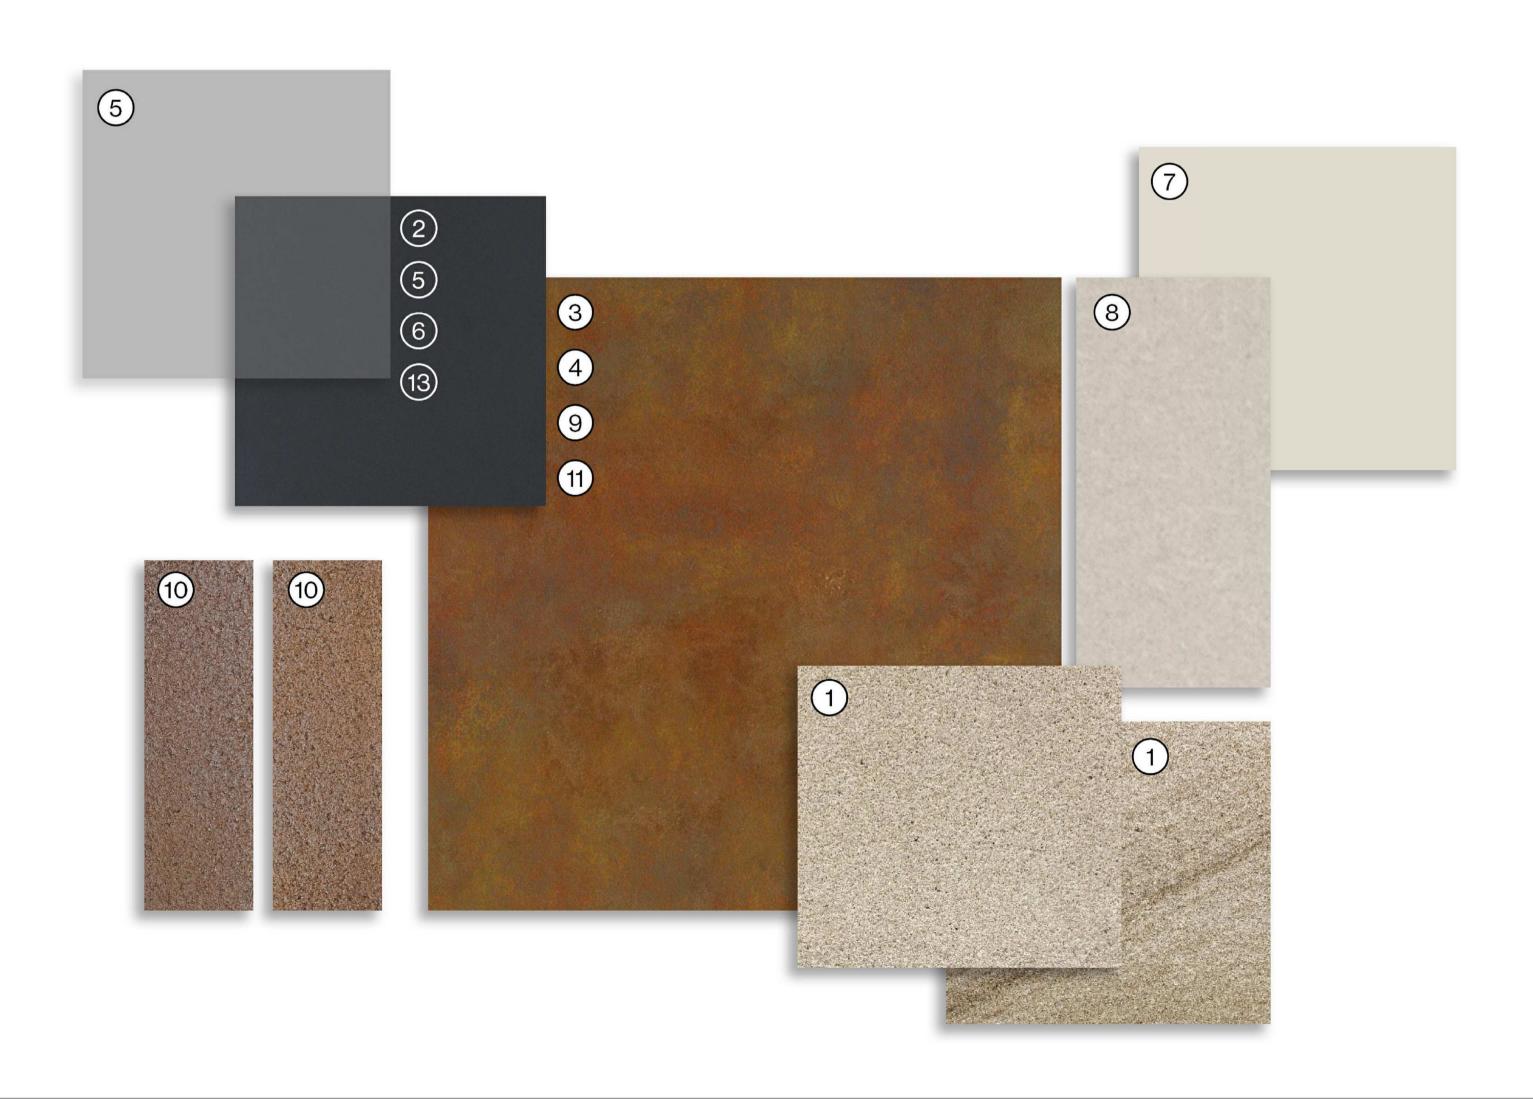

Drawing Title
SECTION 01

| Phase               | Scale                 |                        | Plot Date   | Drawn | Chk |  |
|---------------------|-----------------------|------------------------|-------------|-------|-----|--|
| DA                  | @A1<br>@A3            | - 1 : 100<br>- 1 : 200 | 09/12/21    |       |     |  |
| Group G<br>Proj. No | Group GSA<br>Proj. No |                        | Drawing No  |       | on  |  |
| 2008                | 200805                |                        | PAR-AR-0400 |       | F   |  |