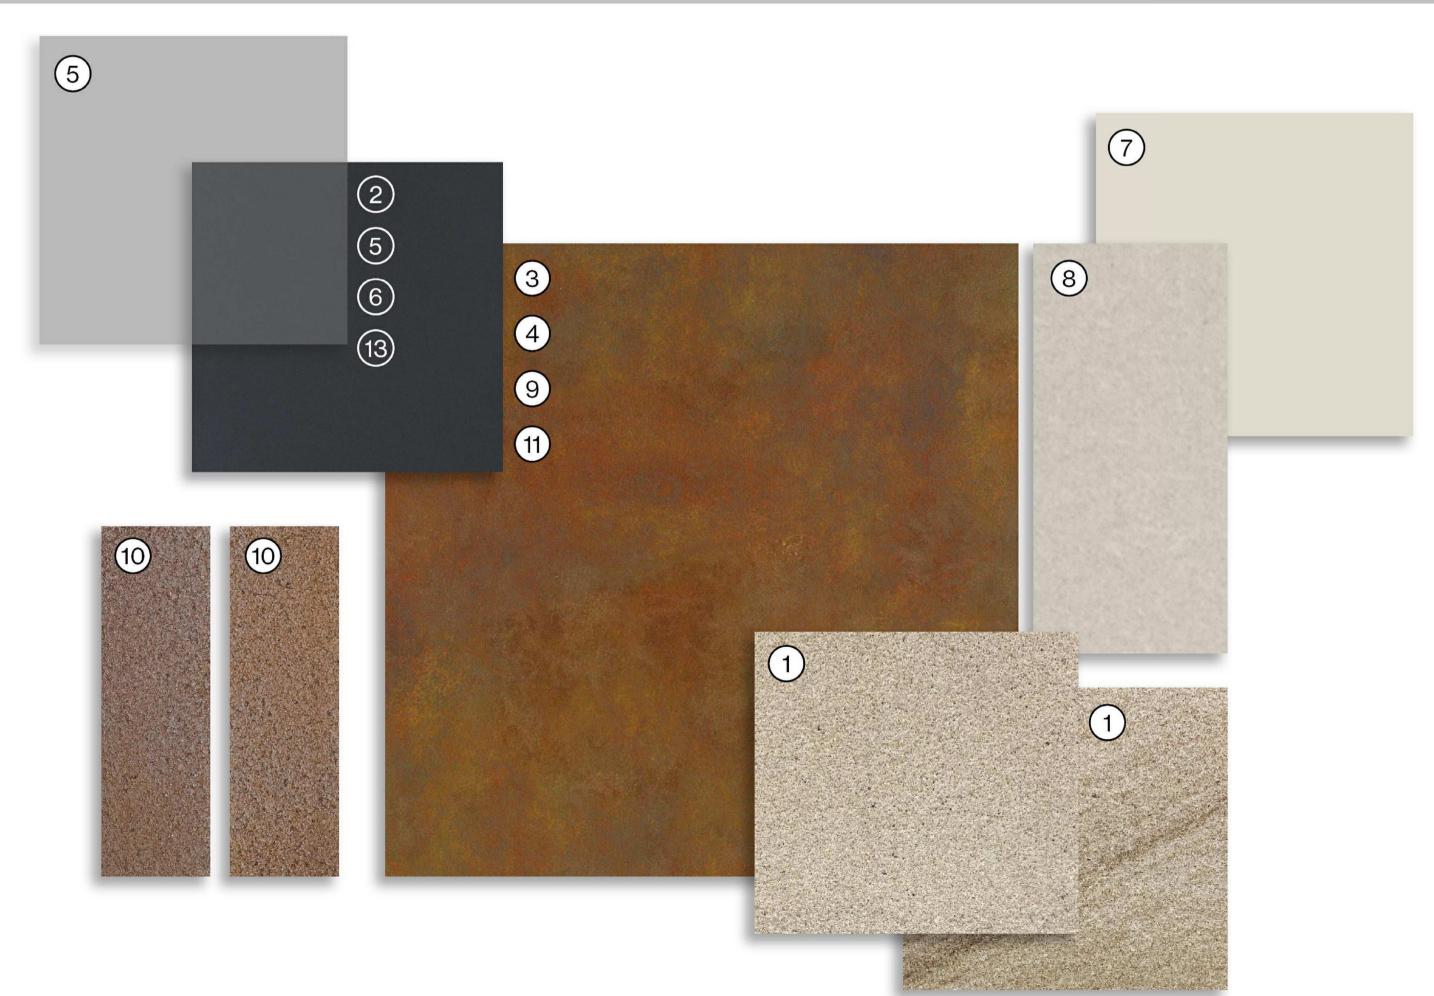

2. 'CHARCOAL' POWDERCOAT ALUMINIUM

3. CORTEN LOOK ALUMINIUM VERTICAL SUNSHADE

4. CORTEN LOOK ALUMINIUM CLADDING

5. GREY TINT DOUBLE GLAZING SUITE WITH 'CHARCOAL' POWDERCOAT ALUMINIUM WINDOW FRAMES

6. GATE/FENCE - 15% VISIBILITY PERFORATED 'CHARCOAL' POWDERCOAT STEEL PANEL

7. 'SURFMIST' METAL ROOF PANEL

8. STONE COLOURED COMPOSITE PANEL TO ROOF AND FASCIA

9. CORTEN LOOK PARAPETS

10. PUBLIC ENTRY PAVING

11. CORTEN LOOK POWDERCOAT EXTERNAL DOORS & GATES

12. 'CHARCOAL' POWDERCOAT STAINLESS STEEL

13. 'CHARCOAL' POWDERCOAT FINISH TO STAIR BALAUSTRADE

14. PERFORATED CORTEN LOOK ALUMINIUM CLADDING. INDICATIVE ARTWORK

15. 'CHARCOAL' POWDERCOAT ALUMINIUM ACOUSTIC LOUVRES

**BGIS** Principal Design Consultant

1. SANDSTONE CLADDING

2. 'CHARCOAL' POWDERCOAT ALUMINIUM

3. CORTEN LOOK ALUMINIUM VERTICAL SUNSHADE

4. CORTEN LOOK ALUMINIUM CLADDING

5. GREY TINT DOUBLE GLAZING SUITE WITH 'CHARCOAL' POWDERCOAT ALUMINIUM WINDOW FRAMES

6. GATE/FENCE - 15% VISIBILITY PERFORATED 'CHARCOAL' POWDERCOAT STEEL PANEL

7. 'SURFMIST' METAL ROOF PANEL

8. STONE COLOURED COMPOSITE PANEL TO ROOF AND FASCIA

9. CORTEN LOOK PARAPETS

10. PUBLIC ENTRY PAVING

11. CORTEN LOOK POWDERCOAT EXTERNAL DOORS & GATES

12. 'CHARCOAL' POWDERCOAT STAINLESS STEEL

13. 'CHARCOAL' POWDERCOAT FINISH TO STAIR BALAUSTRADE

14. PERFORATED CORTEN LOOK ALUMINIUM CLADDING. INDICATIVE ARTWORK

15. 'CHARCOAL' POWDERCOAT ALUMINIUM ACOUSTIC LOUVRES

General Notes

- 1. This drawing is the copyright of Group GSA Pty Ltd and may not be altered, reproduced or transmitted in any form or by any means in part or in whole without the written permission of Group GSA