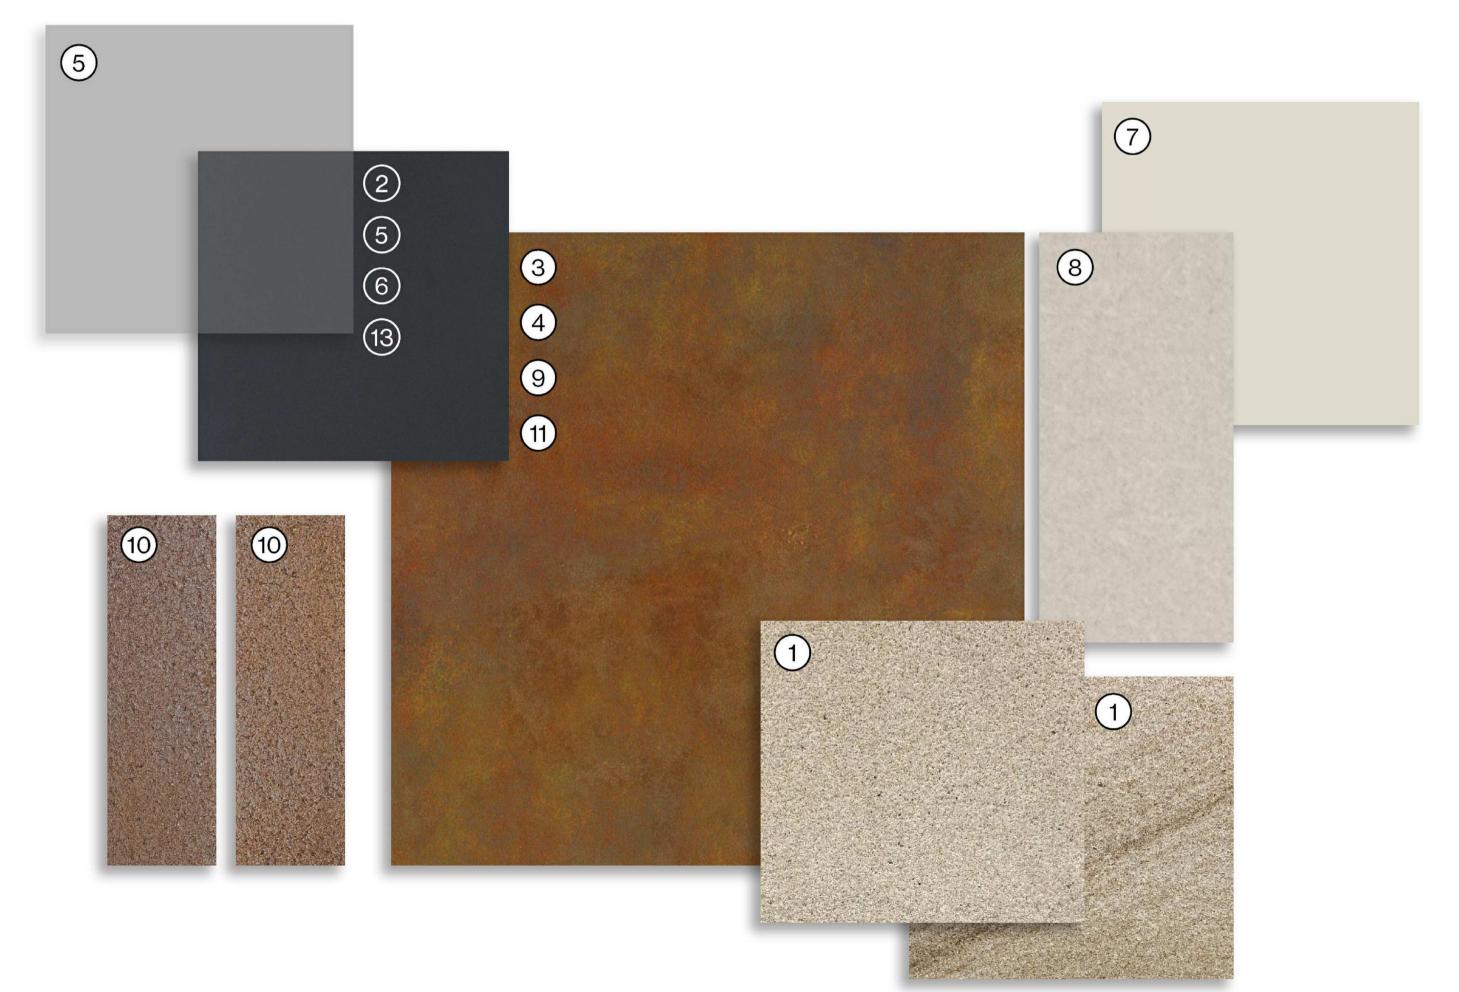

2. 'CHARCOAL' POWDERCOAT ALUMINIUM

3. CORTEN LOOK ALUMINIUM VERTICAL SUNSHADE

4. CORTEN LOOK ALUMINIUM CLADDING

5. GREY TINT DOUBLE GLAZING SUITE WITH 'CHARCOAL' POWDERCOAT ALUMINIUM WINDOW FRAMES

6. GATE/FENCE - 15% VISIBILITY PERFORATED 'CHARCOAL' POWDERCOAT STEEL PANEL

7. 'SURFMIST' METAL ROOF PANEL

8. STONE COLOURED COMPOSITE PANEL TO ROOF AND FASCIA

9. CORTEN LOOK PARAPETS

10. PUBLIC ENTRY PAVING

11. CORTEN LOOK POWDERCOAT EXTERNAL DOORS & GATES

12. 'CHARCOAL' POWDERCOAT STAINLESS STEEL

13. 'CHARCOAL' POWDERCOAT FINISH TO STAIR BALAUSTRADE

14. PERFORATED CORTEN LOOK ALUMINIUM CLADDING. INDICATIVE ARTWORK

15. 'CHARCOAL' POWDERCOAT ALUMINIUM ACOUSTIC LOUVRES

**BGIS** Principal Design Consultant

1. SANDSTONE CLADDING

2. 'CHARCOAL' POWDERCOAT ALUMINIUM

3. CORTEN LOOK ALUMINIUM VERTICAL SUNSHADE

4. CORTEN LOOK ALUMINIUM CLADDING

5. GREY TINT DOUBLE GLAZING SUITE WITH 'CHARCOAL' POWDERCOAT ALUMINIUM WINDOW FRAMES

6. GATE/FENCE - 15% VISIBILITY PERFORATED 'CHARCOAL' POWDERCOAT STEEL PANEL

7. 'SURFMIST' METAL ROOF PANEL

8. STONE COLOURED COMPOSITE PANEL TO ROOF AND FASCIA

9. CORTEN LOOK PARAPETS

10. PUBLIC ENTRY PAVING

11. CORTEN LOOK POWDERCOAT EXTERNAL DOORS & GATES

12. 'CHARCOAL' POWDERCOAT STAINLESS STEEL

13. 'CHARCOAL' POWDERCOAT FINISH TO STAIR BALAUSTRADE

14. PERFORATED CORTEN LOOK ALUMINIUM CLADDING. INDICATIVE ARTWORK

15. 'CHARCOAL' POWDERCOAT ALUMINIUM ACOUSTIC LOUVRES

General Notes

- 1. This drawing is the copyright of Group GSA Pty Ltd and may not be altered, reproduced or transmitted in any form or by any means in part or in whole without the written permission of Group GSA