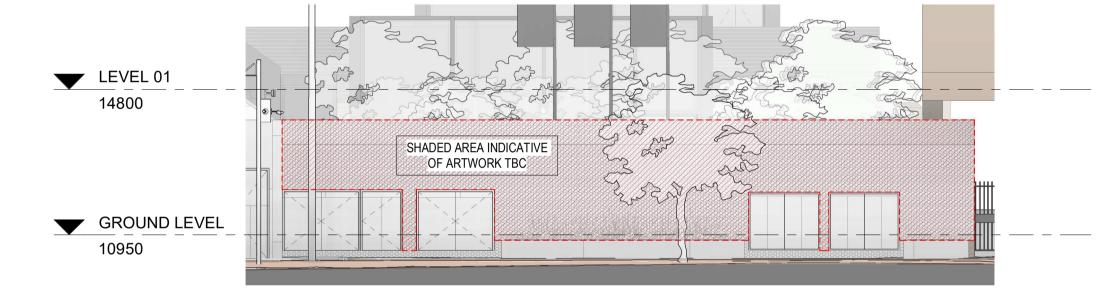

DA SUBMISSION DA SUBMISSION

DA SUBMISSION





Principal Design Consultant

Group GSA Pty Ltd ABN 76 002 113 779 Level 7, 80 William St East Sydney NSW T +612 9361 4144 www.groupgsa.com

NSW POLICE STATIONS

95 MARSDEN STREET, PARRAMATTA

PARRAMATTA POLICE STATION

Drawing Title
SHADOW DIAGRAMS

| Pha    | se             | Scale      |                         | Plot Date | D | )rawn   | Chl |
|--------|----------------|------------|-------------------------|-----------|---|---------|-----|
| D.     | Α              | @A1<br>@A3 | -1 : 1200<br>- 1 : 2400 | 09/12/21  |   |         |     |
|        | up G:<br>j. No | SA         | Drawing N               | 0         | ı | Revisio | n   |
| 200805 |                | 05         | PAR-AR-0570             |           |   | D       | )   |







7 WEST ELEVATION - PRIVATE COURTYARD WALL



### **NSW POLICE SIGN**

- Illuminated, 2-Sided, Steel Pole Mount Sign Main entry visible from Marsden & corner of Phillip St
- **NSW POLICE CREST**
- Next to Public Entry on Marsden St Cast Aluminium Crest

# PARRAMATTA POLICE STATION

### STATION NAME

- Wall mounted Individual Letters Next to Public Entry
- Aluminium Lettering 500mm Arial









2 SIGNAGE LOCATION PLAN
1:100

- 1. This drawing is the copyright of Group GSA Pty Ltd and may not be altered, reproduced or transmitted in any form or by any means in part or in whole without the written permission of Group GSA 2. Drawings to be printed in colour.
- 3. Do not scale drawings. Dimensions govern. 4. All dimensions are in millimetres unless noted
- 5. All dimensions shall be verified