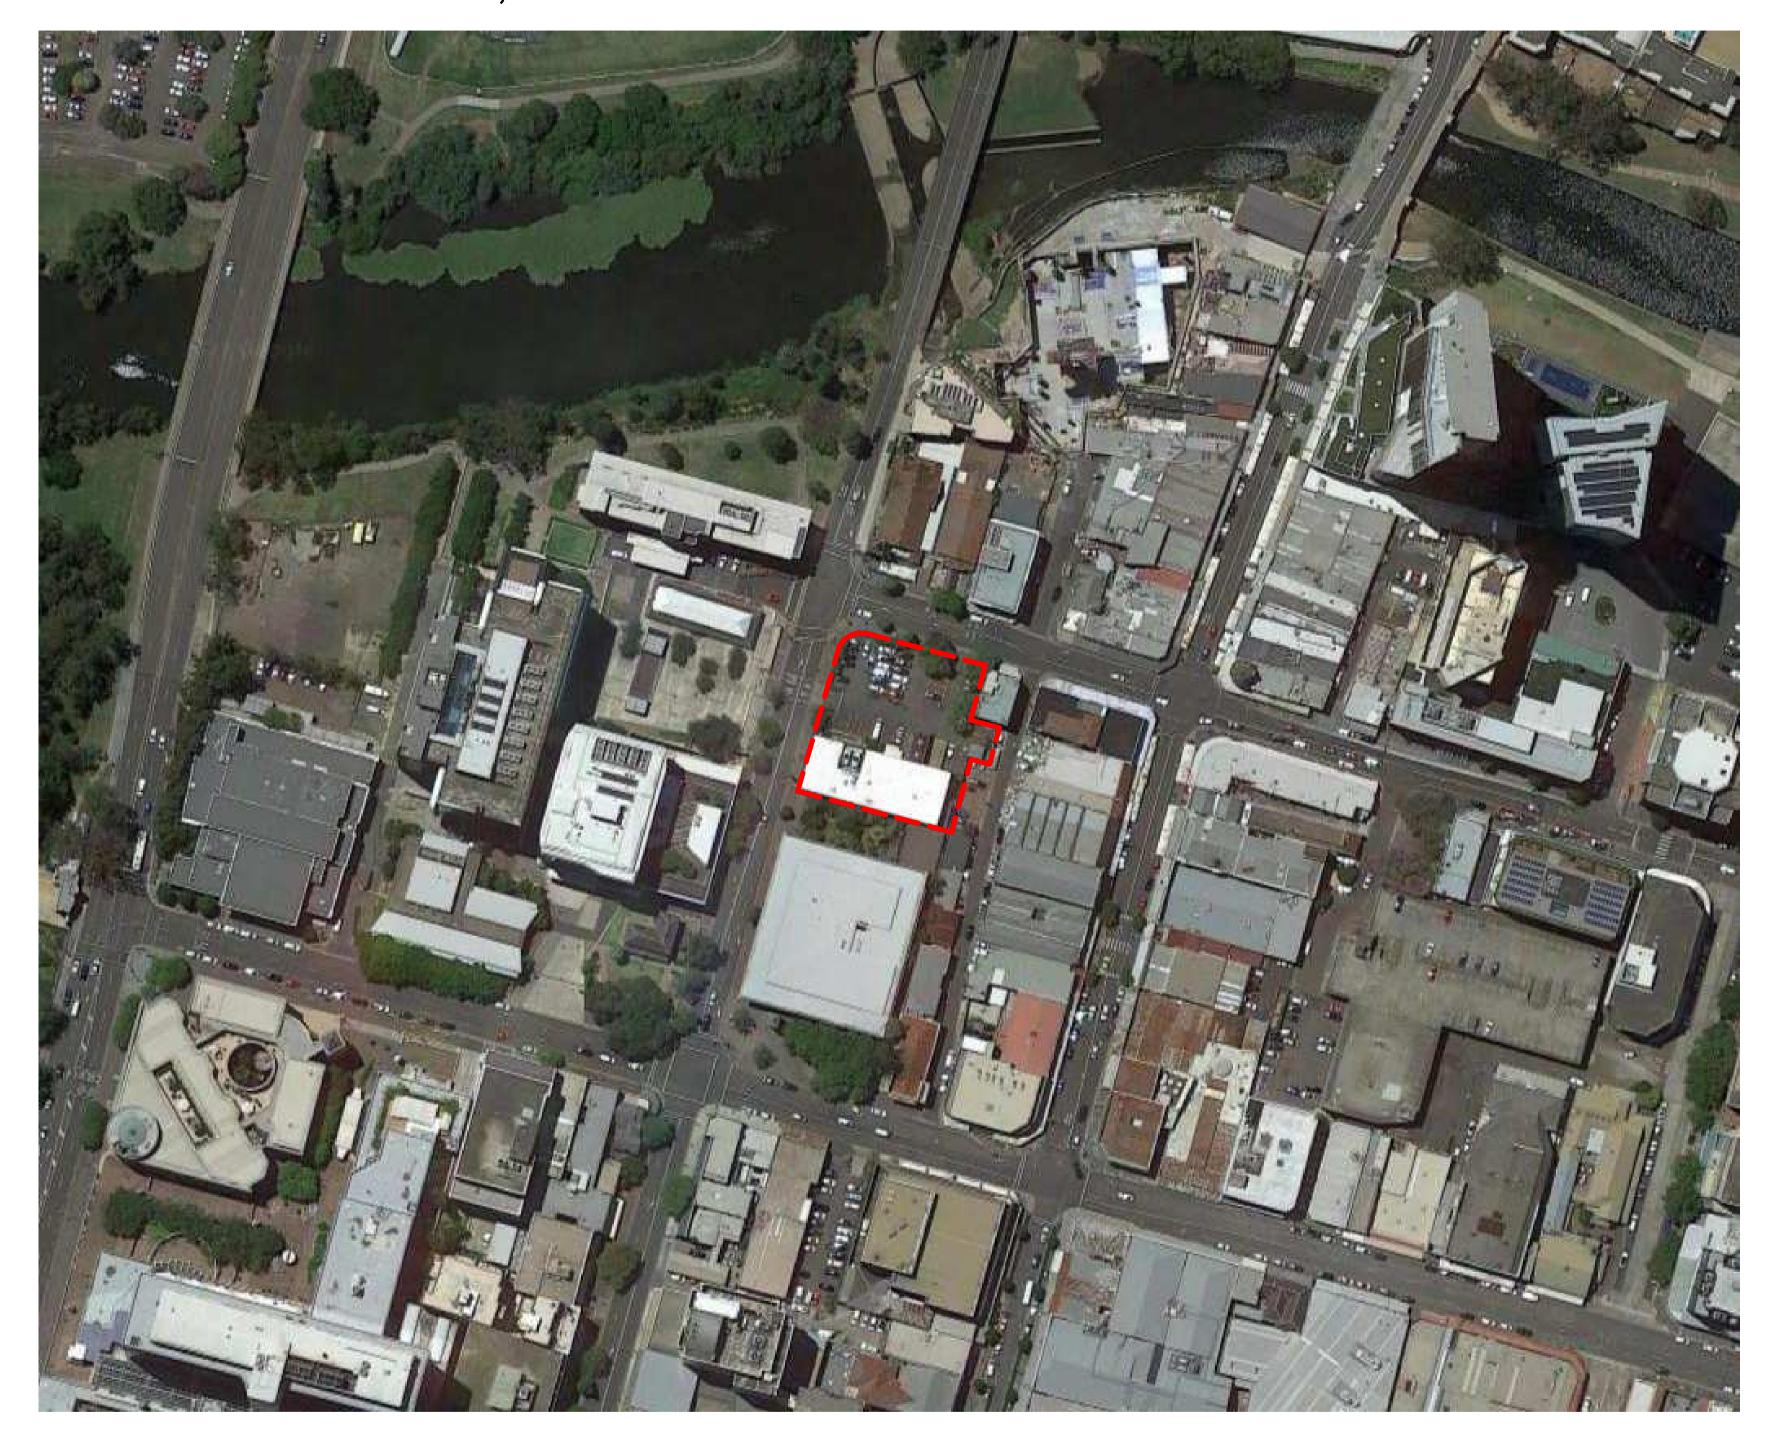

## PARRAMATTA POLICE STATION

95 MARSDEN STREET, PARRAMATTA

| Sheet Number             | Sheet Name                         | Current<br>Revision |
|--------------------------|------------------------------------|---------------------|
| 0000 COVER / TITLE / LOG | CATION                             |                     |
| 0001                     | LOCATION PLAN & DRAWING LIST       | С                   |
|                          |                                    |                     |
| 0100 DEMOLITION PLANS    | S & SITE PLANS                     |                     |
| 0100                     | EXISTING SITE PLAN                 | D                   |
| 0101                     | DEMOLITION SITE PLAN               | D                   |
| 0102                     | TEMPORARY WORKS SITE PLAN          | В                   |
| 0103                     | PROPOSED SITE PLAN                 | Е                   |
| 0104                     | SITE CONTEXT                       | С                   |
| 0105                     | SITE ANALYSIS                      | С                   |
| 0106                     | BIRDS EYE VIEWS                    | D                   |
| 0107                     | SITE PHOTOS                        | В                   |
|                          |                                    |                     |
| 0200 FLOOR PLANS         | DAGENENT ELOOP PLAN                |                     |
| 0200                     | BASEMENT FLOOR PLAN                | G                   |
| 0201                     | GROUND FLOOR PLAN                  | Н                   |
| 0202<br>0203             | LEVEL 1 FLOOR PLAN ROOF FLOOR PLAN | G<br>G              |
| 0300 ELEVATIONS<br>0300  | NORTH STREET ELEVATION             | F                   |
| 0301                     | EAST STREET ELEVATION              | F                   |
| 0302                     | SOUTH STREET ELEVATION             | F                   |
| 0303                     | WEST STREET ELEVATION              | F                   |
|                          |                                    |                     |
| 0400 SECTIONS            | OFOTION 04                         |                     |
| 0400                     | SECTION 01                         | F                   |
| 0401                     | SECTION 02                         | F                   |
| 0500 PLANNING            |                                    |                     |
| 0570                     | SHADOW DIAGRAMS                    | D                   |
| 0600 SIGNAGE PLAN        |                                    |                     |
| 0600 SIGNAGE PLAN        | SIGNAGE PLANS                      | С                   |
| 0000                     | GIGIANGE I ENIAG                   |                     |
| 0800 EXTERNAL RENDER     | ₹                                  |                     |
| 2022                     | EXTERNAL RENDERS                   | Е                   |
| 0800                     | EXTERNAL RENDERS                   | Е                   |
| 0800                     |                                    |                     |
|                          | EXTERNAL RENDERS                   | D                   |