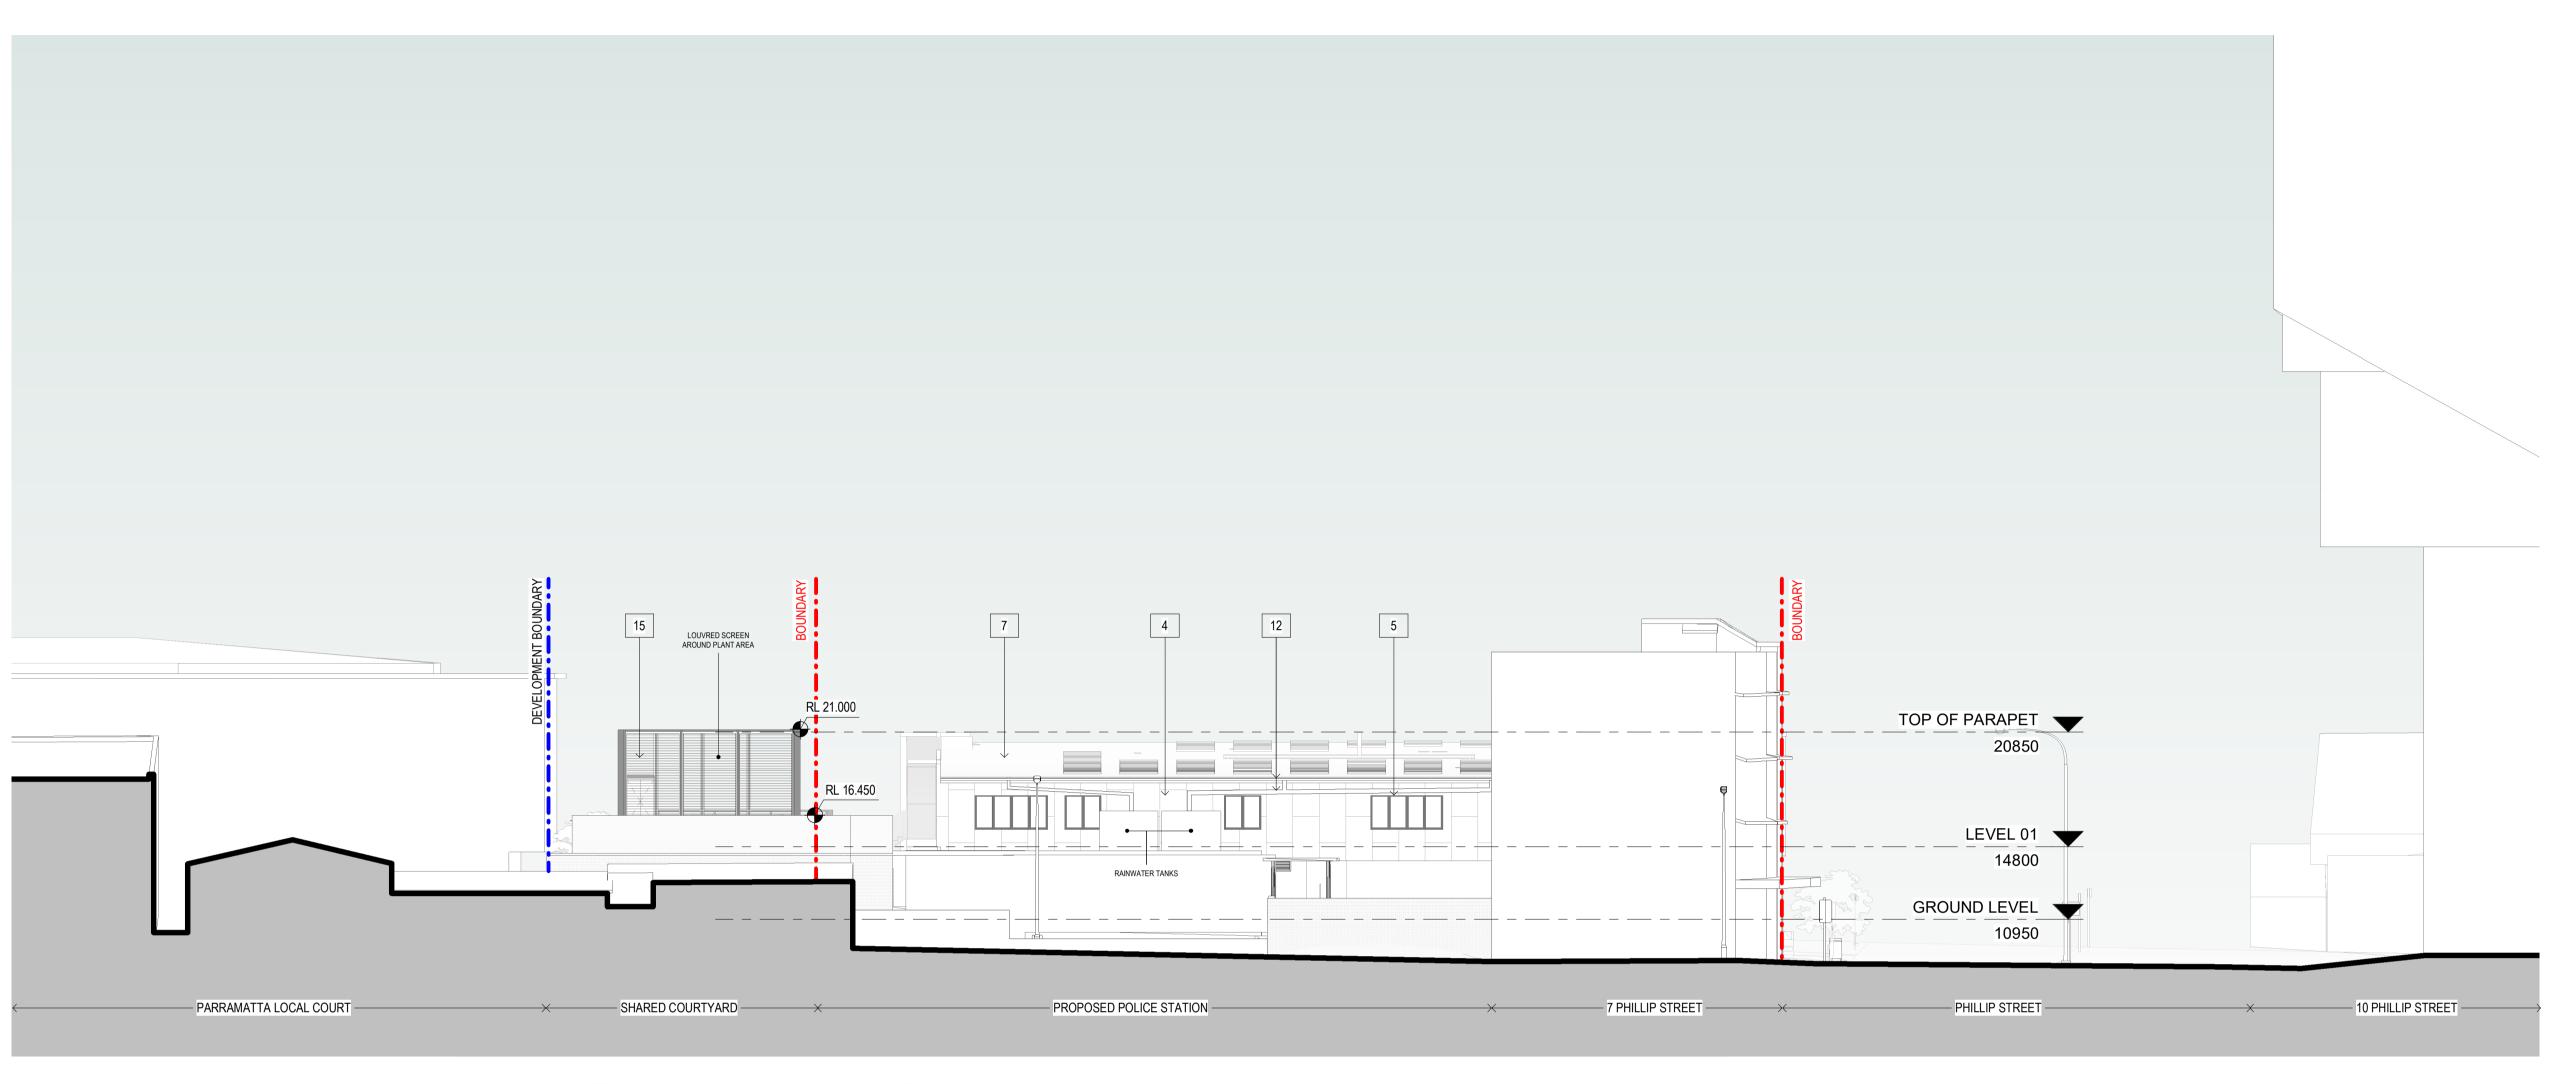

ALUMINIUM ACOUSTIC LOUVRES





**BGIS** Principal Design Consultant

**NSW Police Force** 

12/05/21

01/06/21

30/07/21

26/11/21

09/12/21

PRE-DA SUBMISSION

ISSUE FOR INFORMATION 08/07/21

ISSUED FOR

INFORMATION

DA SUBMISSION

DA SUBMISSION

DA SUBMISSION

Group GSA Pty Ltd ABN 76 002 113 779 Level 7, 80 William St East Sydney NSW T +612 9361 4144 www.groupgsa.com

NSW POLICE STATIONS

95 MARSDEN STREET, PARRAMATTA

PARRAMATTA POLICE STATION

Drawing Title
NORTH STREET ELEVATION

| Phase<br>DA                  | Scale<br>@A1 | - 1 : 200  | Plot Date 09/12/21 | Drawn   | Chk     |
|------------------------------|--------------|------------|--------------------|---------|---------|
| Group G<br>Proj. No<br>20080 |              | Drawing No | AR-0300            | Revisio | on<br>= |





1. SANDSTONE CLADDING

2. 'CHARCOAL' POWDERCOAT ALUMINIUM

3. CORTEN LOOK ALUMINIUM VERTICAL SUNSHADE

4. CORTEN LOOK ALUMINIUM CLADDING

5. GREY TINT DOUBLE GLAZING SUITE WITH 'CHARCOAL' POWDERCOAT ALUMINIUM WINDOW FRAMES

6. GATE/FENCE - 15% VISIBILITY PERFORATED 'CHARCOAL' POWDERCOAT STEEL PANEL

7. 'SURFMIST' METAL ROOF PANEL

8. STONE COLOURED COMPOSITE PANEL TO ROOF AND FASCIA

9. CORTEN LOOK PARAPETS

10. PUBLIC ENTRY PAVING

11. CORTEN LOOK POWDERCOAT EXTERNAL DOORS & GATES

12. 'CHARCOAL' POWDERCOAT STAINLESS STEEL

13. 'CHARCOAL' POWDERCOAT FINISH TO STAIR BALAUSTRADE

14. PERFORATED CORTEN LOOK ALUMINIUM CLADDING. INDICATIVE ARTWORK

15. 'CHARCOAL' POWDERCOAT ALUMINIUM ACOUSTIC LOUVRES



General Notes

- 1. This drawing is the copyright of Group GSA Pty Ltd and may not be a