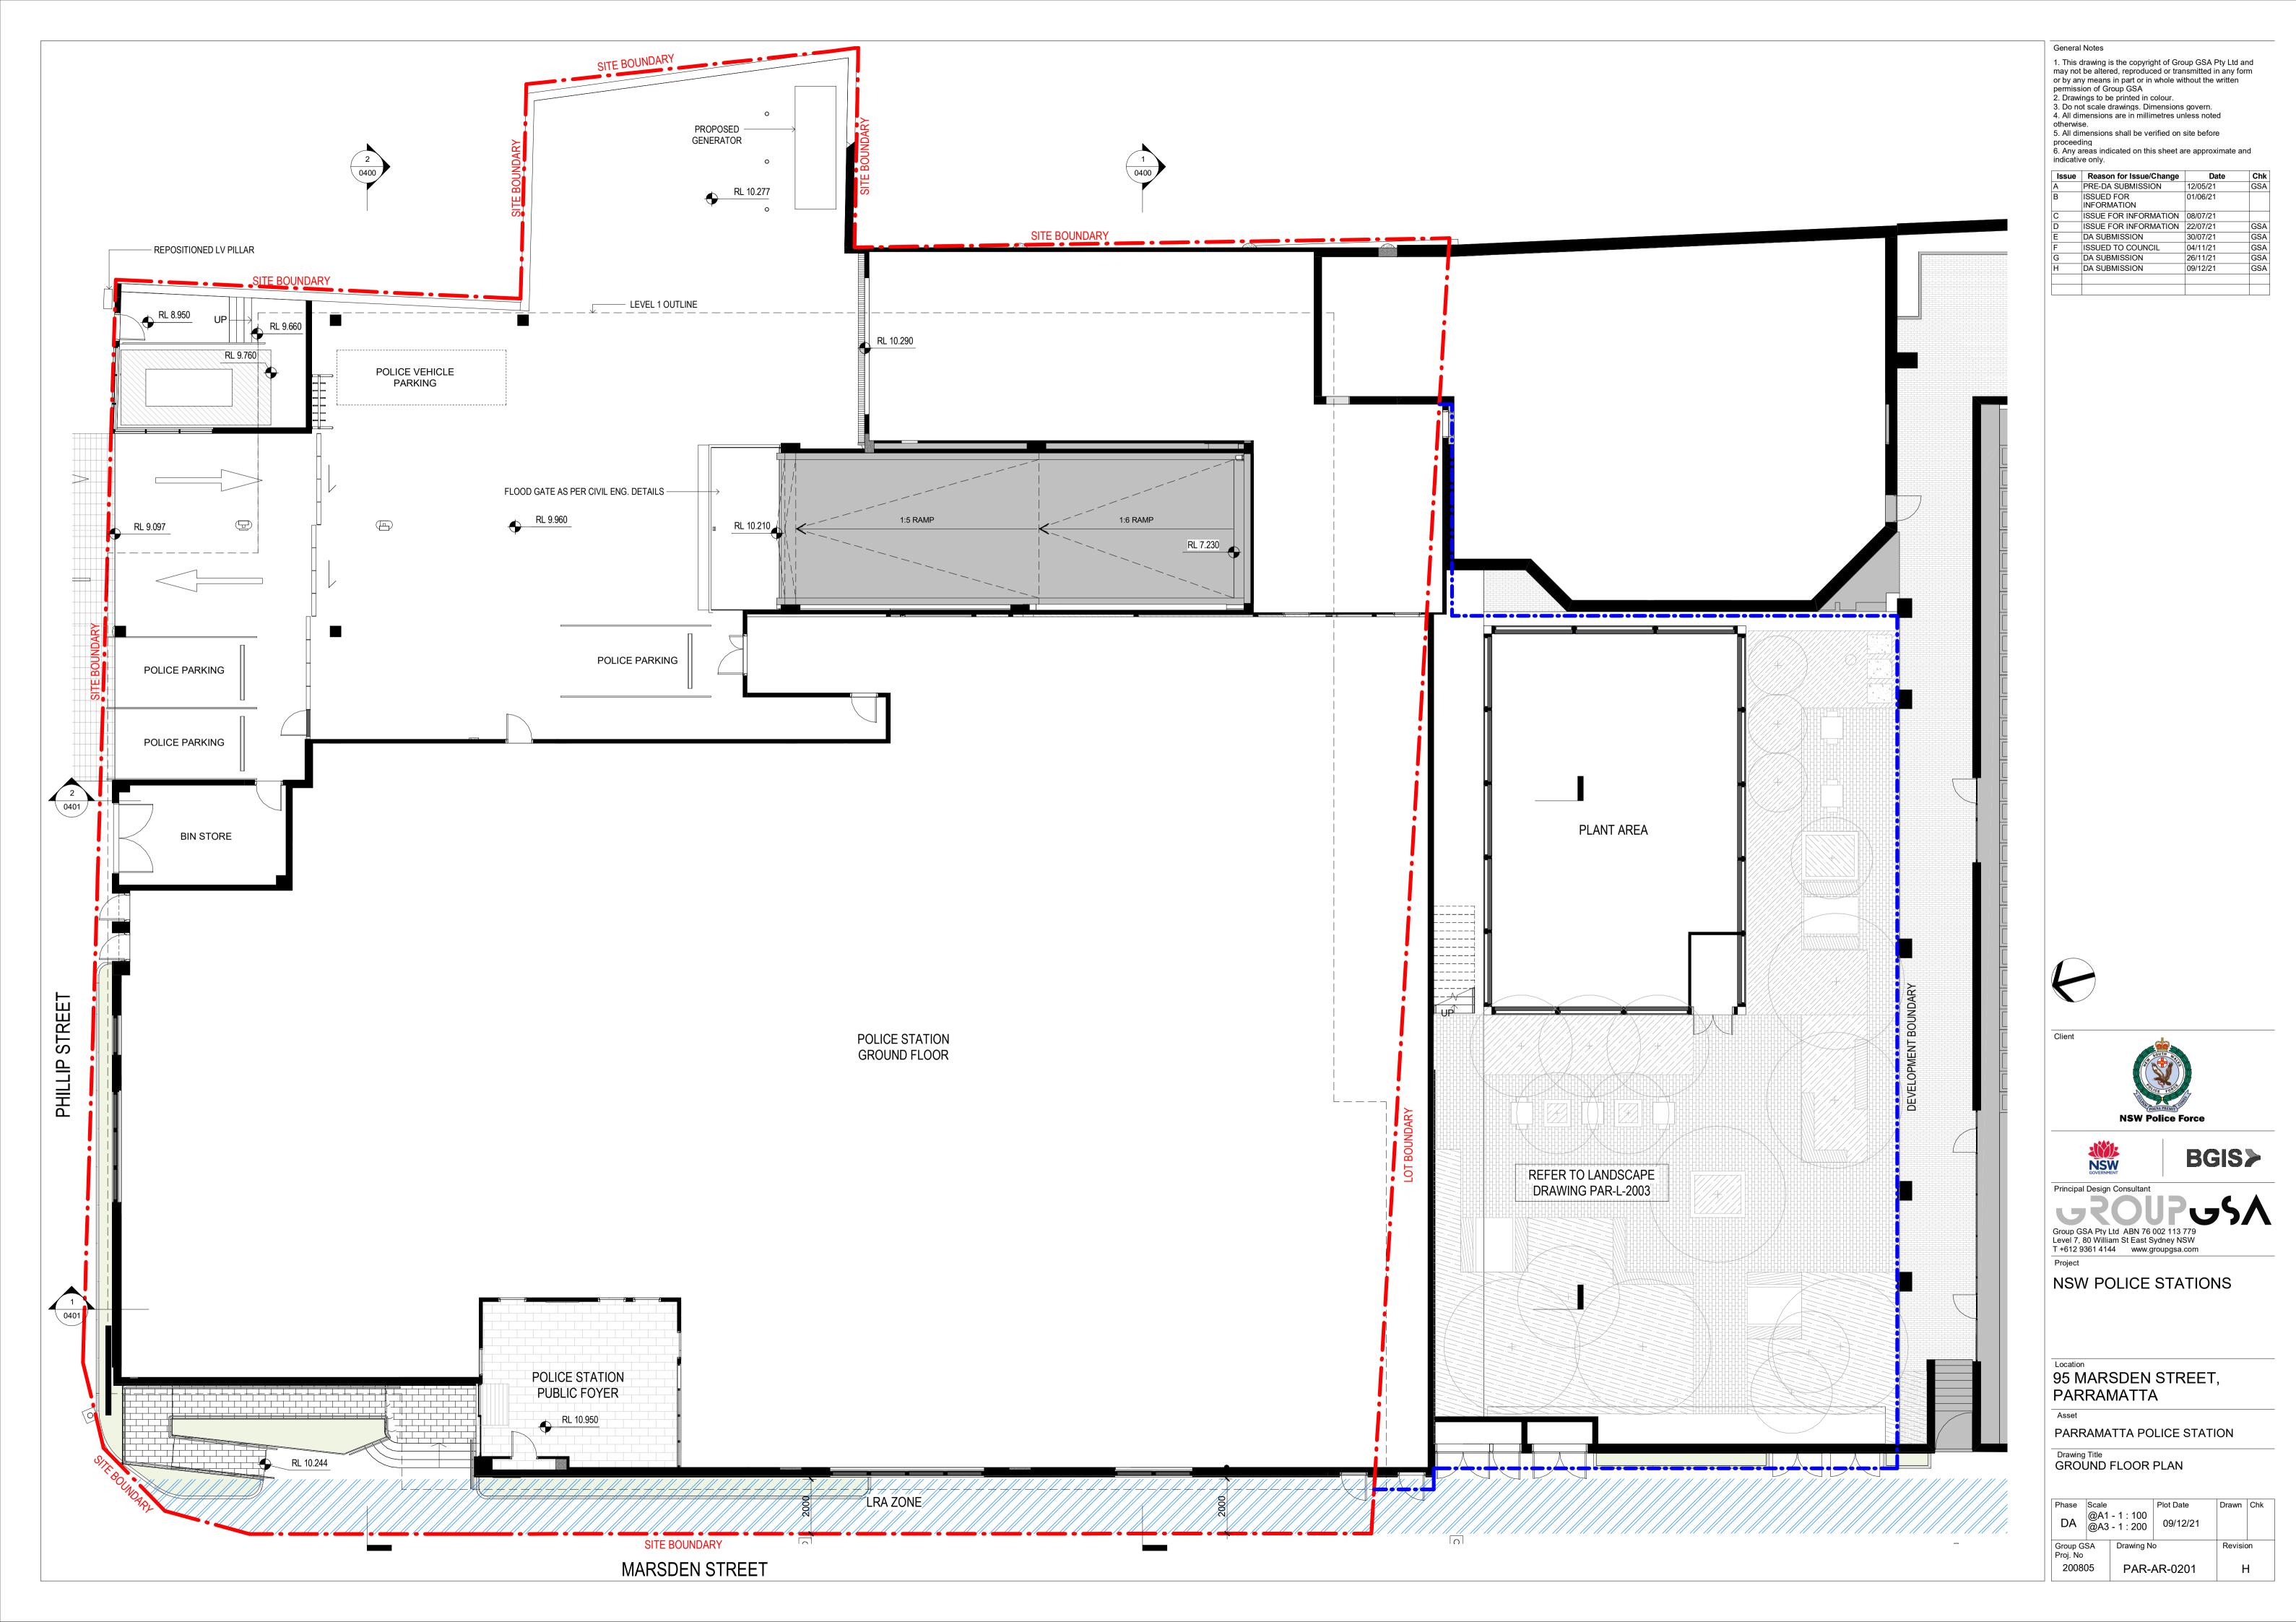

## PARRAMATTA POLICE STATION

95 MARSDEN STREET, PARRAMATTA

| Sheet Number             | Sheet Name                         | Current<br>Revision |
|--------------------------|------------------------------------|---------------------|
| 0000 COVER / TITLE / LOG | CATION                             |                     |
| 0001                     | LOCATION PLAN & DRAWING LIST       | С                   |
|                          |                                    |                     |
| 0100 DEMOLITION PLANS    | S & SITE PLANS                     |                     |
| 0100                     | EXISTING SITE PLAN                 | D                   |
| 0101                     | DEMOLITION SITE PLAN               | D                   |
| 0102                     | TEMPORARY WORKS SITE PLAN          | В                   |
| 0103                     | PROPOSED SITE PLAN                 | Е                   |
| 0104                     | SITE CONTEXT                       | С                   |
| 0105                     | SITE ANALYSIS                      | С                   |
| 0106                     | BIRDS EYE VIEWS                    | D                   |
| 0107                     | SITE PHOTOS                        | В                   |
|                          |                                    |                     |
| 0200 FLOOR PLANS         | DAGENENT ELOOP PLAN                |                     |
| 0200                     | BASEMENT FLOOR PLAN                | G                   |
| 0201                     | GROUND FLOOR PLAN                  | Н                   |
| 0202<br>0203             | LEVEL 1 FLOOR PLAN ROOF FLOOR PLAN | G<br>G              |
| 0300 ELEVATIONS<br>0300  | NORTH STREET ELEVATION             | F                   |
| 0301                     | EAST STREET ELEVATION              | F                   |
| 0302                     | SOUTH STREET ELEVATION             | F                   |
| 0303                     | WEST STREET ELEVATION              | F                   |
|                          |                                    |                     |
| 0400 SECTIONS            | OFOTION 04                         |                     |
| 0400                     | SECTION 01                         | F                   |
| 0401                     | SECTION 02                         | F                   |
| 0500 PLANNING            |                                    |                     |
| 0570                     | SHADOW DIAGRAMS                    | D                   |
| 0600 SIGNAGE PLAN        |                                    |                     |
| 0600 SIGNAGE PLAN        | SIGNAGE PLANS                      | С                   |
| 0000                     | GIGIANGE I ENIAG                   |                     |
| 0800 EXTERNAL RENDER     | ₹                                  |                     |
| 2022                     | EXTERNAL RENDERS                   | Е                   |
| 0800                     | EXTERNAL RENDERS                   | Е                   |
| 0800                     |                                    |                     |
|                          | EXTERNAL RENDERS                   | D                   |